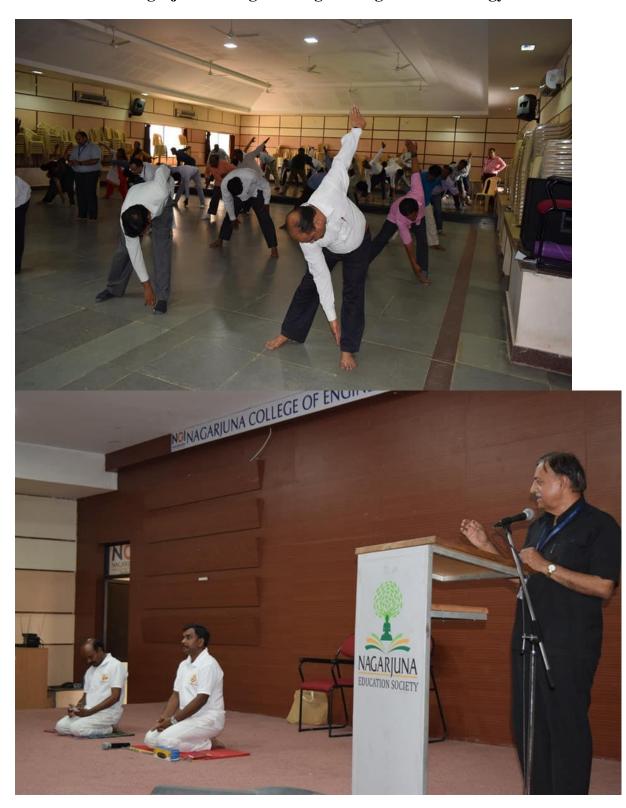

ic Track    | 400 Mtr               |
| 10     | Football          | 100x74                |
| 11     | Basket ball       | 28x16                 |
|        | Indoor            | Sports                |
| Sl.No. | Facilities        | Area                  |
| 1      | Table tennis      | 76cmx152.5cm-6 boards |
| 2      | Carom Boards      | (26'x26') inch-10 nos |
| 3      | Chess boards      | 33cmx33cm             |

## Area available for outdoor sports



## **Department of Sports :**





### **Sports Area:**



## **Play Area - Chess**



Play Area - Carrom Board







OLOGY



Play Area - Carrom Board





TABLE TENNIS



Gym Block :





## College of Engineering and Technology





### PLAYGROUND





## THROWBALL GROUND





## **BASKETBALL GROUND**



**YOGA ACTIVITIES :** 









Year 2020 :

















## College of Engineering and Technology

## Auditorium: