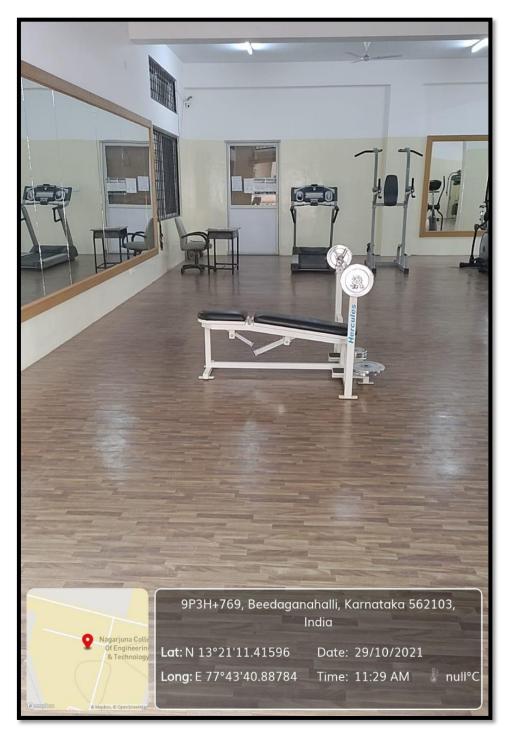

## **Play Area - Chess**

Play Area - Carrom Board

OLOGY

Play Area - Carrom Board

TABLE TENNIS

Gym Block :