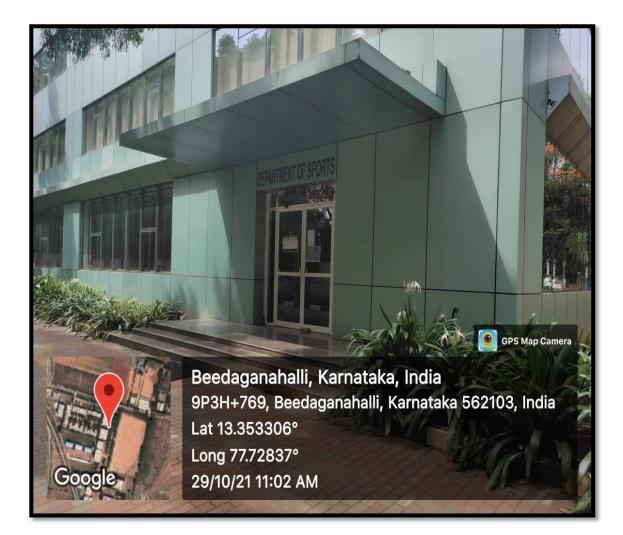

|
| 5      | Shuttle Badminton | 6.10x13.4 Mtr Track   |
| 6      | Throw ball        | 12.20 x 18(2 courts)  |
| 7      | Kabaddi           | 10 x 13 for Men       |
|        |                   | 10x12(for women)      |
| 8      | Kho-Kho           | 16 x 27               |
| 9      | Athletic Track    | 400 Mtr               |
| 10     | Football          | 100x74                |
| 11     | Basket ball       | 28x16                 |
|        | Indoor            | Sports                |
| Sl.No. | Facilities        | Area                  |
| 1      | Table tennis      | 76cmx152.5cm-6 boards |
| 2      | Carom Boards      | (26'x26') inch-10 nos |
| 3      | Chess boards      | 33cmx33cm             |

## Area available for outdoor sports



## **Department of Sports :**





### **Sports Area:**



## **Play Area - Chess**



Play Area - Carrom Board







OLOGY



Play Area - Carrom Board





TABLE TENNIS



Gym Block :





## College of Engineering and Technology





### PLAYGROUND





## THROWBALL GROUND





## **BASKETBALL GROUND**



**YOGA ACTIVITIES :** 









Year 2020 :

















## College of Engineering and Technology

## Auditorium: