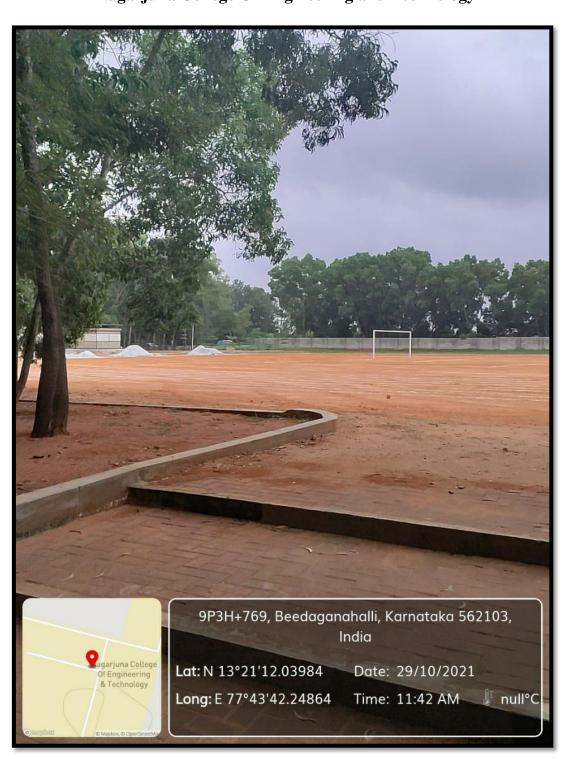

| 10x12(for women)      |
| 8      | Kho-Kho           | 16 x 27               |
| 9      | Athletic Track    | 400 Mtr               |
| 10     | Football          | 100x74                |
| 11     | Basket ball       | 28x16                 |
|        | Indoor            | Sports                |
| Sl.No. | Facilities        | Area                  |
| 1      | Table tennis      | 76cmx152.5cm-6 boards |
| 2      | Carom Boards      | (26'x26') inch-10 nos |
| 3      | Chess boards      | 33cmx33cm             |

## Area available for outdoor sports



## **Department of Sports :**





### **Sports Area:**



## **Play Area - Chess**



Play Area - Carrom Board







OLOGY



Play Area - Carrom Board





TABLE TENNIS



Gym Block :





## College of Engineering and Technology





### PLAYGROUND





## THROWBALL GROUND





## **BASKETBALL GROUND**



**YOGA ACTIVITIES :** 









Year 2020 :

















## College of Engineering and Technology

## Auditorium: