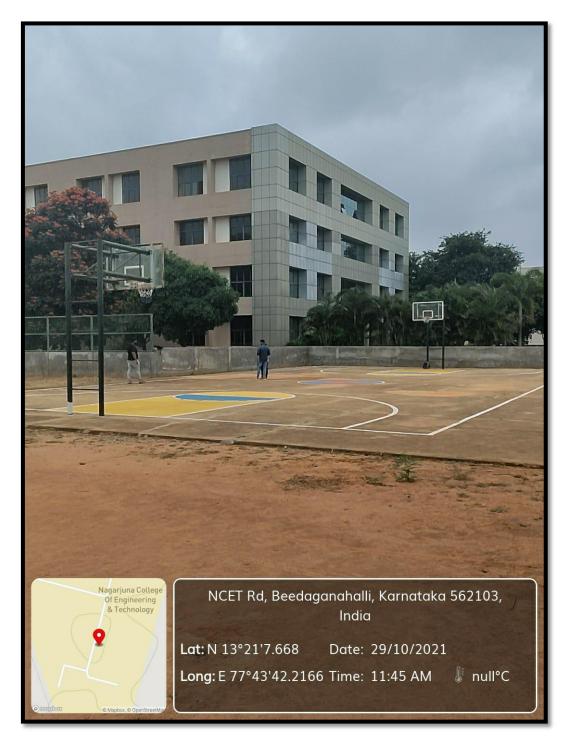

ho           | 16 x 27               |
| 9      | Athletic Track    | 400 Mtr               |
| 10     | Football          | 100x74                |
| 11     | Basket ball       | 28x16                 |
|        | Indoor            | Sports                |
| Sl.No. | Facilities        | Area                  |
| 1      | Table tennis      | 76cmx152.5cm-6 boards |
| 2      | Carom Boards      | (26'x26') inch-10 nos |
| 3      | Chess boards      | 33cmx33cm             |

## Area available for outdoor sports



## **Department of Sports :**





### **Sports Area:**



## **Play Area - Chess**



Play Area - Carrom Board







OLOGY



Play Area - Carrom Board





TABLE TENNIS



Gym Block :





## College of Engineering and Technology





### PLAYGROUND





## THROWBALL GROUND





## **BASKETBALL GROUND**



**YOGA ACTIVITIES :** 









Year 2020 :

















## College of Engineering and Technology

## Auditorium: