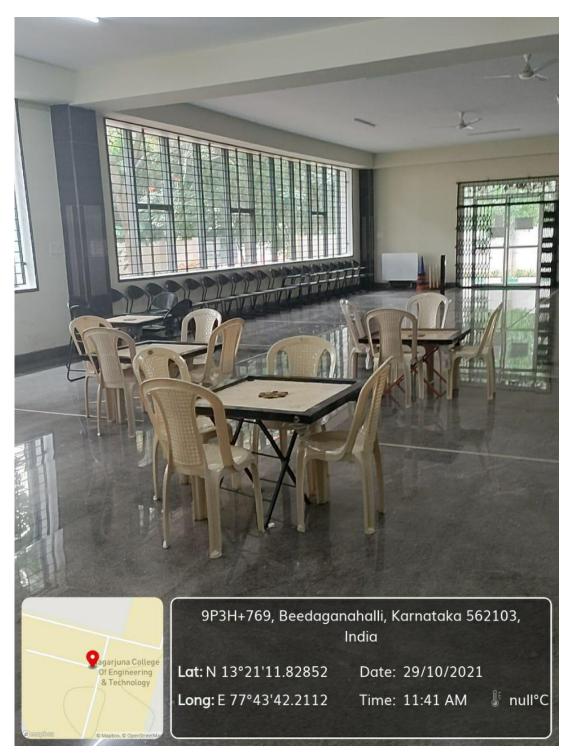

## **Play Area - Chess**

Play Area - Carrom Board

OLOGY

Play Area - Carrom Board

TABLE TENNIS

Gym Block :