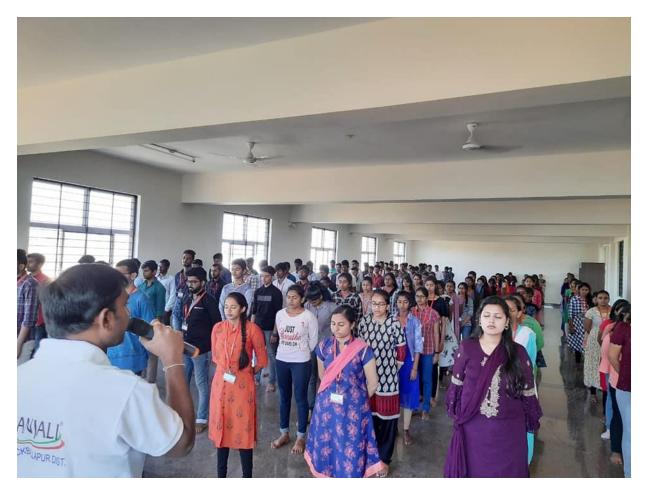

|
| 10     | Football          | 100x74                |
| 11     | Basket ball       | 28x16                 |
|        | Indoor            | Sports                |
| Sl.No. | Facilities        | Area                  |
| 1      | Table tennis      | 76cmx152.5cm-6 boards |
| 2      | Carom Boards      | (26'x26') inch-10 nos |
| 3      | Chess boards      | 33cmx33cm             |

## Area available for outdoor sports



## **Department of Sports :**





### **Sports Area:**



## **Play Area - Chess**



Play Area - Carrom Board







OLOGY



Play Area - Carrom Board





TABLE TENNIS



Gym Block :





## College of Engineering and Technology





### PLAYGROUND





## THROWBALL GROUND





## **BASKETBALL GROUND**



**YOGA ACTIVITIES :** 









Year 2020 :

















## College of Engineering and Technology

## Auditorium: