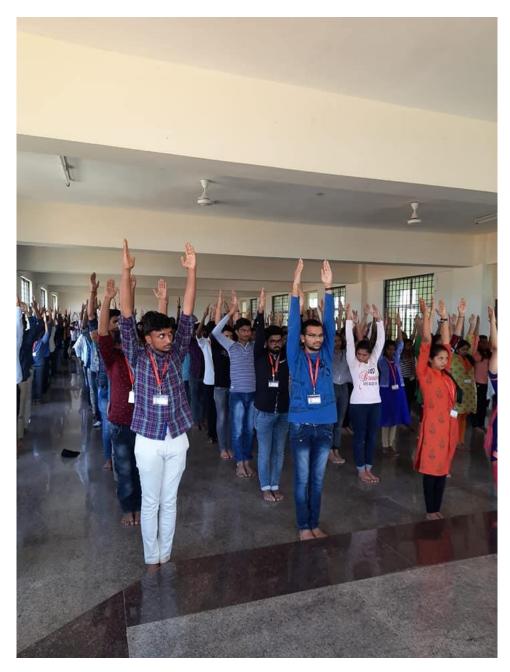

|
| 10     | Football          | 100x74                |
| 11     | Basket ball       | 28x16                 |
|        | Indoor            | Sports                |
| Sl.No. | Facilities        | Area                  |
| 1      | Table tennis      | 76cmx152.5cm-6 boards |
| 2      | Carom Boards      | (26'x26') inch-10 nos |
| 3      | Chess boards      | 33cmx33cm             |

## Area available for outdoor sports



## **Department of Sports :**





### **Sports Area:**



## **Play Area - Chess**



Play Area - Carrom Board







OLOGY



Play Area - Carrom Board





TABLE TENNIS



Gym Block :





## College of Engineering and Technology





### PLAYGROUND





## THROWBALL GROUND





## **BASKETBALL GROUND**



**YOGA ACTIVITIES :** 









Year 2020 :

















## College of Engineering and Technology

## Auditorium: