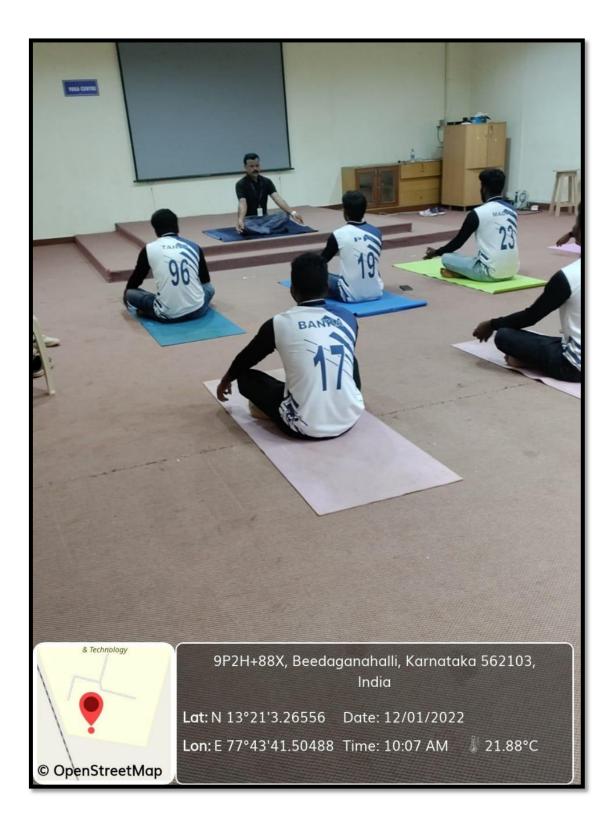

|
| 10     | Football          | 100x74                |
| 11     | Basket ball       | 28x16                 |
|        | Indoor            | Sports                |
| Sl.No. | Facilities        | Area                  |
| 1      | Table tennis      | 76cmx152.5cm-6 boards |
| 2      | Carom Boards      | (26'x26') inch-10 nos |
| 3      | Chess boards      | 33cmx33cm             |

## Area available for outdoor sports



## **Department of Sports :**





### **Sports Area:**



## **Play Area - Chess**



Play Area - Carrom Board







OLOGY



Play Area - Carrom Board





TABLE TENNIS



Gym Block :





## College of Engineering and Technology





### PLAYGROUND





## THROWBALL GROUND





## **BASKETBALL GROUND**



**YOGA ACTIVITIES :** 









Year 2020 :

















## College of Engineering and Technology

## Auditorium: