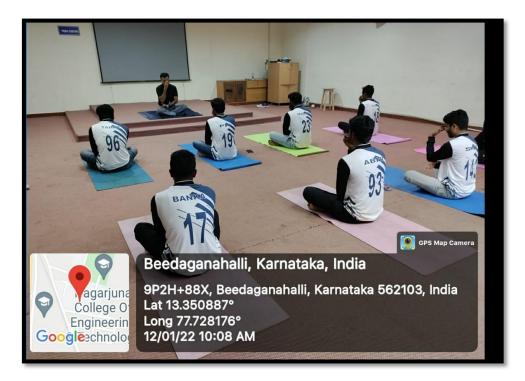

|
| 10     | Football          | 100x74                |
| 11     | Basket ball       | 28x16                 |
|        | Indoor            | Sports                |
| Sl.No. | Facilities        | Area                  |
| 1      | Table tennis      | 76cmx152.5cm-6 boards |
| 2      | Carom Boards      | (26'x26') inch-10 nos |
| 3      | Chess boards      | 33cmx33cm             |

## Area available for outdoor sports



## **Department of Sports :**





### **Sports Area:**



## **Play Area - Chess**



Play Area - Carrom Board







OLOGY



Play Area - Carrom Board





TABLE TENNIS



Gym Block :





## College of Engineering and Technology





### PLAYGROUND





## THROWBALL GROUND





## **BASKETBALL GROUND**



**YOGA ACTIVITIES :** 









Year 2020 :

















## College of Engineering and Technology

## Auditorium: