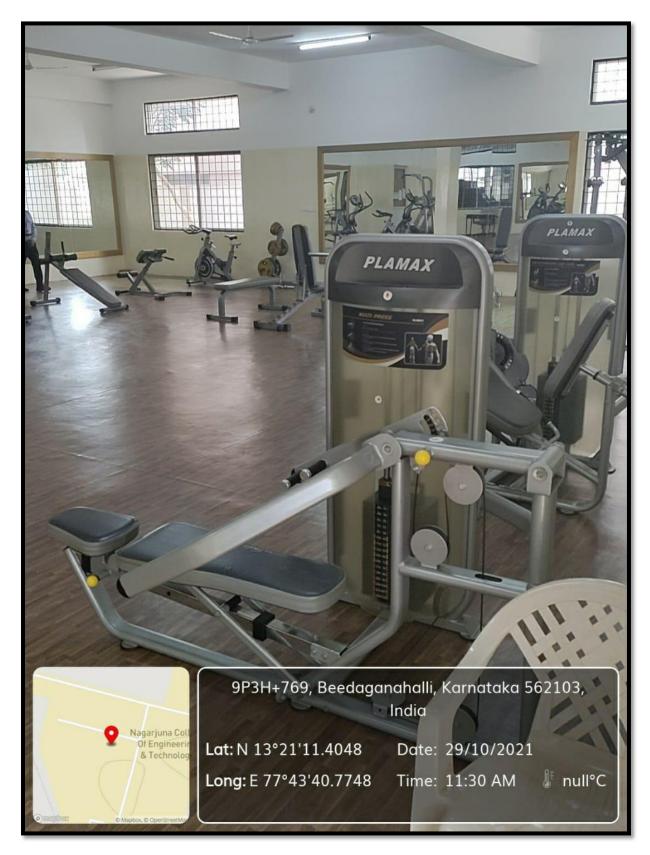

## **Play Area - Chess**

Play Area - Carrom Board

OLOGY

Play Area - Carrom Board

TABLE TENNIS

Gym Block :