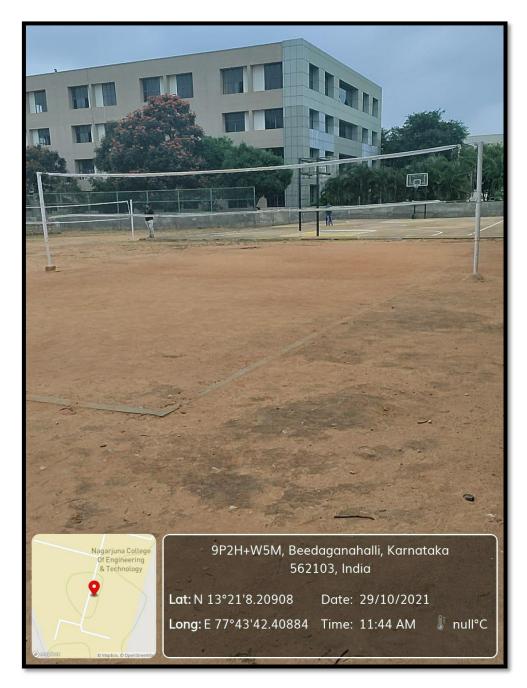

)      |
| 8      | Kho-Kho           | 16 x 27               |
| 9      | Athletic Track    | 400 Mtr               |
| 10     | Football          | 100x74                |
| 11     | Basket ball       | 28x16                 |
|        | Indoor            | Sports                |
| Sl.No. | Facilities        | Area                  |
| 1      | Table tennis      | 76cmx152.5cm-6 boards |
| 2      | Carom Boards      | (26'x26') inch-10 nos |
| 3      | Chess boards      | 33cmx33cm             |

## Area available for outdoor sports



## **Department of Sports :**





### **Sports Area:**



## **Play Area - Chess**



Play Area - Carrom Board







OLOGY



Play Area - Carrom Board





TABLE TENNIS



Gym Block :





## College of Engineering and Technology





### PLAYGROUND





## THROWBALL GROUND





## **BASKETBALL GROUND**



**YOGA ACTIVITIES :** 









Year 2020 :

















## College of Engineering and Technology

## Auditorium: