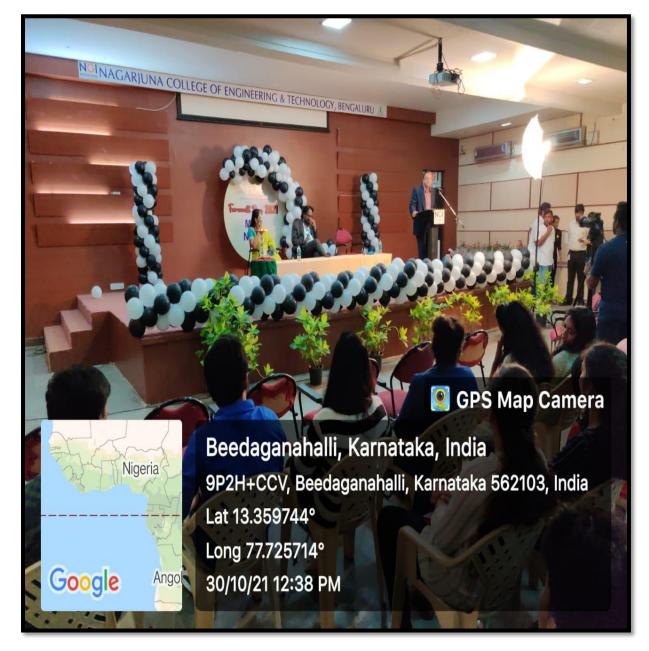

| 11     | Basket ball       | 28x16                 |
|        | Indoor            | Sports                |
| Sl.No. | Facilities        | Area                  |
| 1      | Table tennis      | 76cmx152.5cm-6 boards |
| 2      | Carom Boards      | (26'x26') inch-10 nos |
| 3      | Chess boards      | 33cmx33cm             |

## Area available for outdoor sports



## **Department of Sports :**





### **Sports Area:**



## **Play Area - Chess**



Play Area - Carrom Board







OLOGY



Play Area - Carrom Board





TABLE TENNIS



Gym Block :





## College of Engineering and Technology





### PLAYGROUND





## THROWBALL GROUND





## **BASKETBALL GROUND**



**YOGA ACTIVITIES :** 









Year 2020 :

















## College of Engineering and Technology

## Auditorium: