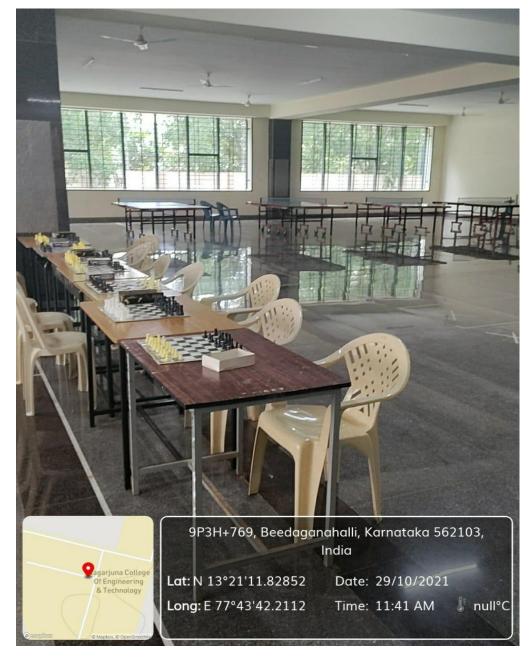

## **Play Area - Chess**

Play Area - Carrom Board

OLOGY

Play Area - Carrom Board

TABLE TENNIS

Gym Block :