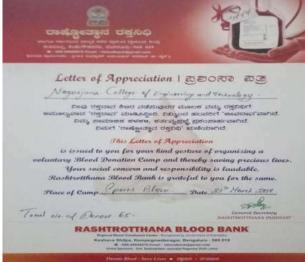

**National Service Scheme** 

Academic Year 2017-18

Voluntary Blood Donation Camp on 21-03-2018 at Nagarjuna College of Engineering And Technology

National Service Scheme, Youth Red Cross and Red Ribbon Club of NCET in Association with RASHTROTTHANA BLOOD BANK and TTK (BMST) conducted Voluntary blood donation camp on 21-03-2018 at sport block and 152 units of blood is collected.