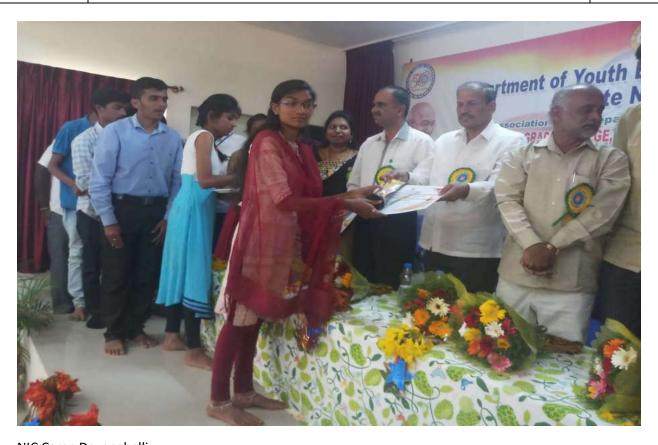

**Department** 

**National Service Scheme** 

NIC at Devanahalli Representing VTU

**Department** 

**National Service Scheme** 

Audugurki Village, Venkatagiri Kote Post, **Devanahalli taluk**, **Bangalore district - 562 164** Karnataka.

Department

**National Service Scheme** 

NIC Camp Devanahalli

**Department** 

**National Service Scheme** 

Mudugurki Village, Venkatagiri Kote Post, **Devanahalli taluk, Bangalore district - 562 164**Karnataka.