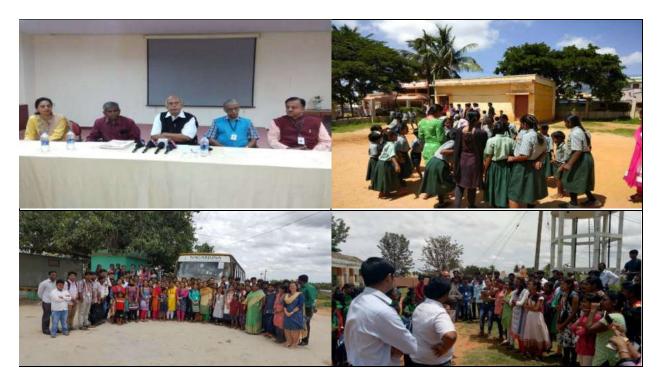

Academic Year 2020-21

LAKE WATER BALANCE AND GROUNDWATER – SURFACE WATER INTERACTION USING ISOTOPE TECHNIQUES by Dr. M Inayathulla on 1st June 2021 at 11.30AM

## https://youtu.be/hfFZrwzqcPE

World Environmental Day 2021  $5^{th}$  June 2021 in Association with CPCB, PIES Department of Civil engineering and NSS

CENTRAL POLLUTION CONTROL BOARD, NAGARJUNA COLLEGE OF ENGINEERING AND TECHNOLOGY DEPARTMENT OF CIVIL ENGINEERING, IN ASSOCIATION WITH PRAKRUTHI INSTITUTE OF ENVIRONMENTAL STUDIES IS ORGANIZING SEMINAR ON World Environment Day – 2021

THEME: ECOSYSTEM RESTORATION

Day 1 live stream from 10.00 AM on 04-06-2021.

Er. Suresh S — Chief Guest, Regional Director CPCB, Bengaluru, Er. Ramesh Kumar B N — Guest of Honor, Chairman PIES, Bengaluru, Er. Kumaraswamy D R — Guest of Honor, Director PIES, Bengaluru, Dr. D L Venkatesh Babu — Professor & Head, Department of Civil Engineering, NCET, Dr. Mohan Kumar — Dean IQAC, NCET, and Dr. Ramesh P S -Professor & PG coordinator, Department of Civil Engineering, NCET, were present during the Programme.