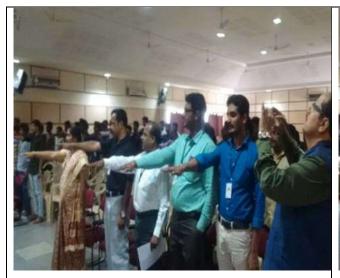

### PLEDGE

We, the people of India, having abiding faith in our country's tradition of non-violence and tolerance, hereby solemnly affirm to oppose with our strength, all forms of terrorism and violence. We pledge to uphold and promote peace, social harmony, and understanding among all fellow human beings and fight the forces of disruption threatening human lives and values.

### शपथ

हम भारतवासी आपने देश की अहिंसा एवं सहनशीलता की परम्परा में वृढ़ विश्वास रखते हैं तथा निष्ठापूर्वक शपथ लेते हैं कि हम सभी प्रकार के आतंकवाद और हिंसा का डटकर विरोध करेंगे। हम मानव जाति के सभी वर्गों के बीच शान्ति, समाजिक सद्भाव तथा सूझबूझ कायम करने और मानव जीवन मूल्यों को खतरा पहुंचाने वाली और विधटनकारी शक्तियों से लड़ने की भी शपथ लेते हैं।