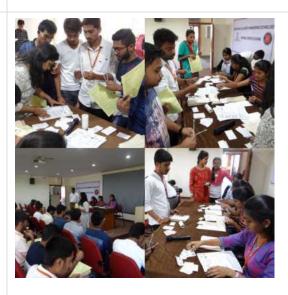

Mudugurki Village, Venkatagiri Kote Post, **Devanahalli taluk**, **Bangalore district - 562 164**Karnataka.

**Department** 

**National Service Scheme** 

Academic Year 2020-21

Engineer's day 2020 on 15th September 2020