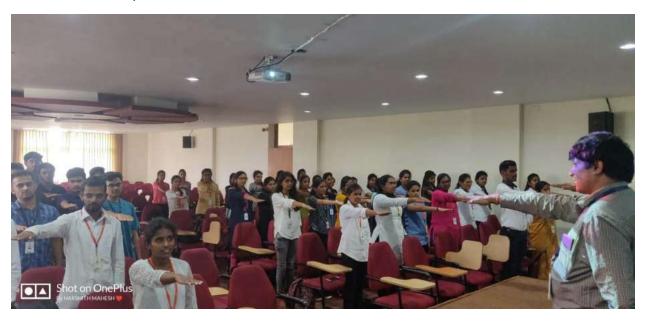

## https://youtu.be/dCXddgqXSXU

Engineers day 2021 on 15th sept 2021

The Nagarjuna College of Engineering and Technology celebrated Engineer's Day on 15-09- 2021 organized by Department of Civil Engineering. The Engineering community across India is celebrating Engineers Day on 15 September every year as a remarkable tribute to the greatest Indian Engineer Bharat Ratna Mokshagundam Visvesvaraya (popularly known as Sir M V). He is held in high regard as a pre-eminent engineer of India. This event is planned to create awareness to students and faculties on role of engineers in the development of our Nation. The faculty members from various departments have participated. The day was started with reverence for Sir M Visvesvaraya by offering prayer to his statue at 10:30 am in front of the college main Library,

Er. Suresh S — Chief Guest, Regional Director CPCB, Bengaluru, Er. Ramesh Kumar B N — Guest of Honor, Chairman PIES, Bengaluru, Er. Kumaraswamy D R — Guest of Honor, Director PIES, Bengaluru, Dr. D L Venkatesh Babu — Professor & Head, Department of Civil Engineering, NCET, Dr. Mohan Kumar — Dean IQAC, NCET, and Dr. Ramesh P S -Professor & PG coordinator, Department of Civil Engineering, NCET, were present during the Programme.