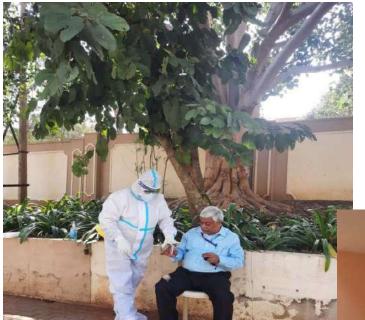

Mudugurki Village, Venkatagiri Kote Post **Devanahalli taluk, Bangalore district - 562 164** Karnataka.

**Department** 

**National Service Scheme** 

Academic Year 2020-21

RT-PCR -19<sup>th</sup> Nov 2020 for faculties and students 258 Samples collected