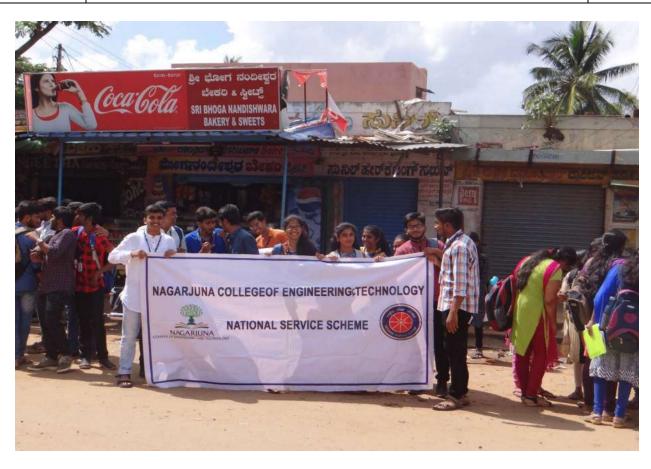

Mudugurki Village, Venkatagiri Kote Post, **Devanahalli taluk**, **Bangalore district - 562 164**Karnataka.

**Department** 

**National Service Scheme** 

Academic Year 2020-21

Engineer's day 2020 on 15th September 2020

AICTE Vishwakarma Award 2020 one Team participated under the guidance of Sanath Kumar K R in Regional level 2020-21 academic year

Study of Migration status in the selected villages of Chikkballabura and Devanahalli Taluk By Using GIS.