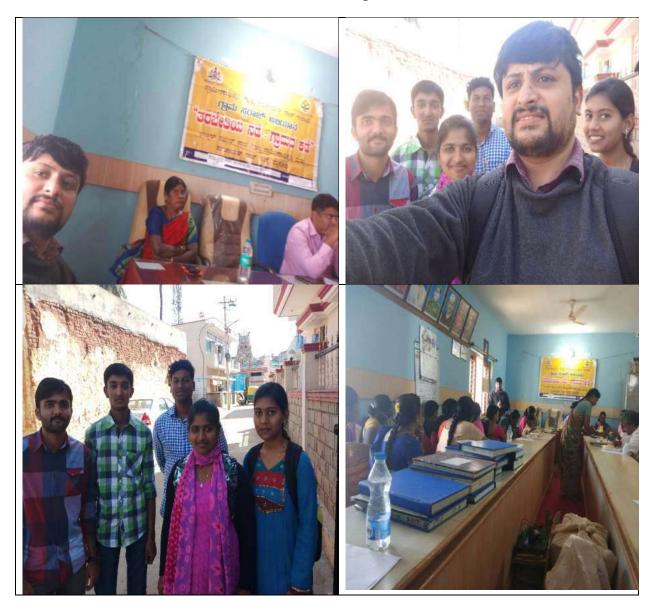

### SAGY Kannur Village 2<sup>nd</sup> Visit

Mudugurki Village, Venkatagiri Kote Post **Devanahalli taluk, Bangalore district - 562 164** Karnataka.

**Department** 

**National Service Scheme** 

Academic Year 2017-18