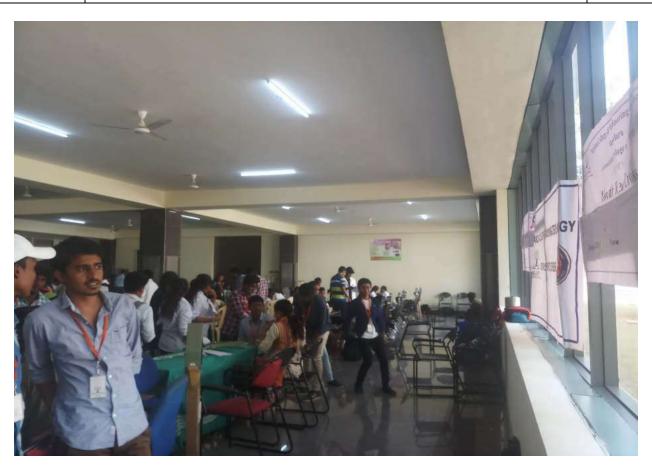

**Department** 

**National Service Scheme** 

Blood donation Camp at NCET in association Red Cross society Chickaballapura

Iudugurki Village, Venkatagiri Kote Post, **Devanahalli taluk, Bangalore district - 562 164** Karnataka.