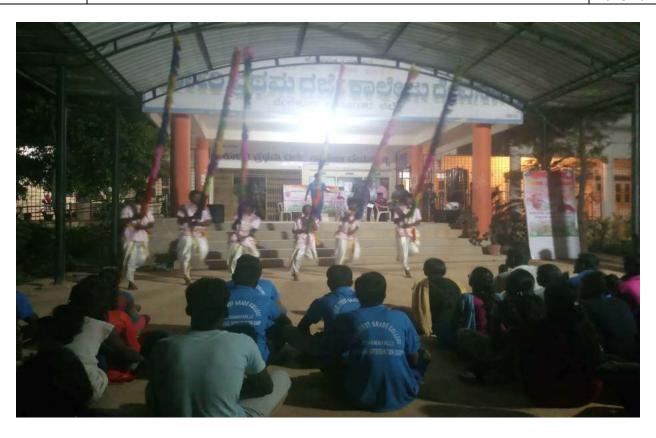

Mudugurki Village, Venkatagiri Kote Post, **Devanahalli taluk**, **Bangalore district - 562 164**Karnataka.

**Department** 

**National Service Scheme** 

Academic Year 2020-21

Engineer's day 2020 on 15th September 2020