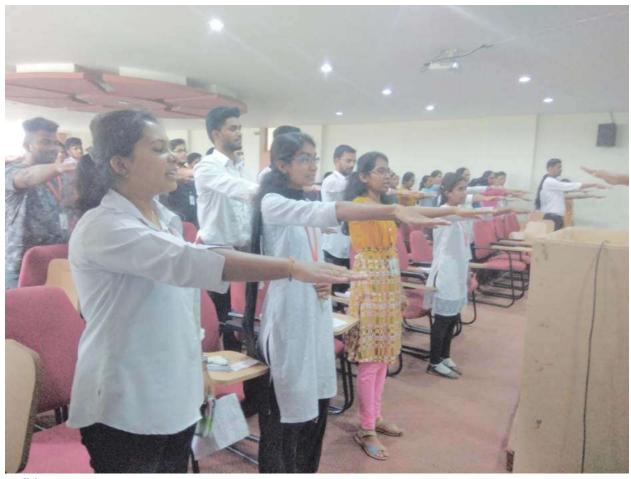

Mudugurki Village, Venkatagiri Kote Post, **Devanahalli taluk**, **Bangalore district - 562 164**Karnataka.

**Department** 

**National Service Scheme** 

Academic Year 2020-21

Engineer's day 2020 on 15th September 2020

AICTE Vishwakarma Award 2020 one Team participated under the guidance of Sanath Kumar K R in Regional level 2020-21 academic year

Study of Migration status in the selected villages of Chikkballabura and Devanahalli Taluk By Using GIS.