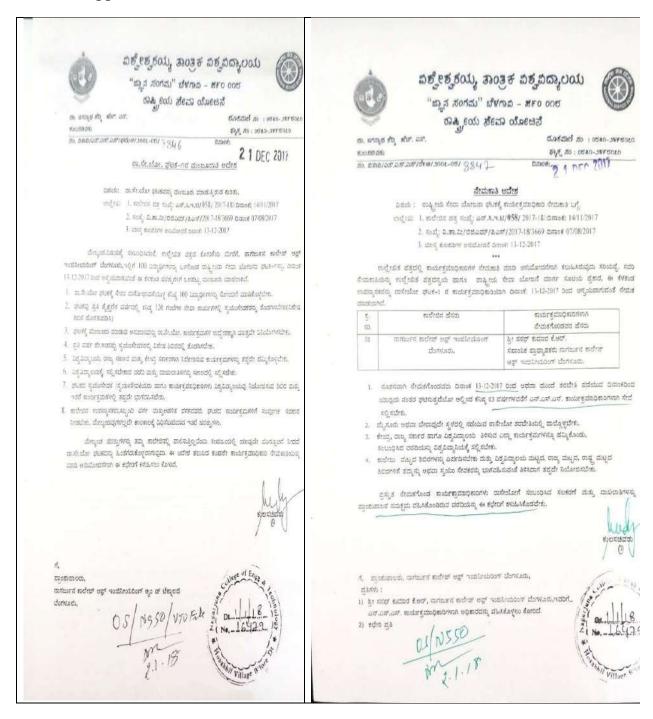

#### Appointment of NSS officer and unit-1 Sanction letter form VTU

Mudugurki Village, Venkatagiri Kote Post, **Devanahalli taluk**, **Bangalore district - 562 164** Karnataka.

**Department** 

**National Service Scheme** 

Academic Year 2017-18

#### Appointment of NSS officer and unit Sanction letter form VTU

Mudugurki Village, Venkatagiri Kote Post **Devanahalli taluk, Bangalore district - 562 164** Karnataka.

**Department** 

**National Service Scheme** 