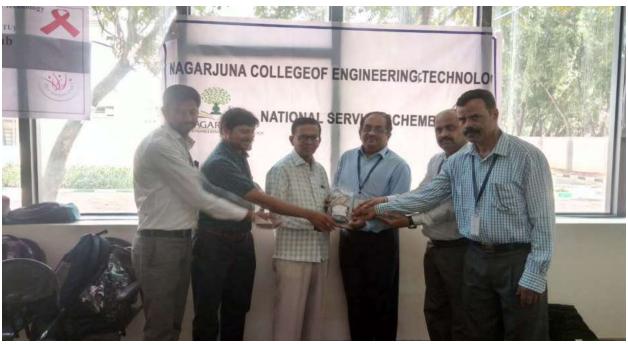

Mudugurki Village, Venkatagiri Kote Post, **Devanahalli taluk**, **Bangalore district - 562 164**Karnataka.

**Department** 

**National Service Scheme** 

Academic Year 2020-21

Engineer's day 2020 on 15th September 2020

AICTE Vishwakarma Award 2020 one Team participated under the guidance of Sanath Kumar K R in Regional level 2020-21 academic year

Study of Migration status in the selected villages of Chikkballabura and Devanahalli Taluk By Using GIS.