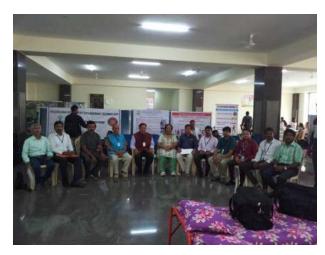

Mudugurki Village, Venkatagiri Kote Post, **Devanahalli taluk**, **Bangalore district - 562 164**Karnataka.

**Department** 

**National Service Scheme** 

Academic Year 2020-21

Engineer's day 2020 on 15th September 2020

AICTE Vishwakarma Award 2020 one Team participated under the guidance of Sanath Kumar K R in Regional level 2020-21 academic year

Study of Migration status in the selected villages of Chikkballabura and Devanahalli Taluk By Using GIS.