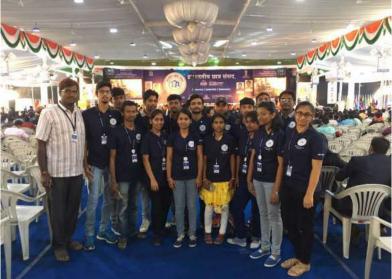

Mudugurki Village, Venkatagiri Kote Post, **Devanahalli taluk**, **Bangalore district - 562 164** Karnataka.

**Department** 

**National Service Scheme** 

Academic Year 2017-18

Participation in Rajatha Yana conducted by Ramakrishna Vivekananda Ashram Tumkur on 4<sup>th</sup> March 2018.

36 NSS,YRC and RRC volunteers of our college were participated along with Mr. Sanath Kumar K. R., NSS officer, Mr. Mandeep B. V., Asst. Prof. Dept. of Civil Engineering, in "Rjatha Yana" on occasion of 25th anniversary of Ramakrishna Vivekananda Ashram, sister Niveditha 150th birthday and 125th Vivekananda's Chicago address. Youths are addressed by Sri Narendra Modi, Prime Minister, Government of India through video conference.