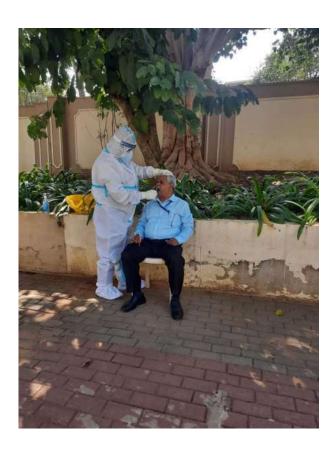

Mudugurki Village, Venkatagiri Kote Post **Devanahalli taluk, Bangalore district - 562 164** Karnataka.

**Department** 

**National Service Scheme** 

Academic Year 2020-21

RT-PCR -19<sup>th</sup> Nov 2020 for faculties and students 258 Samples collected