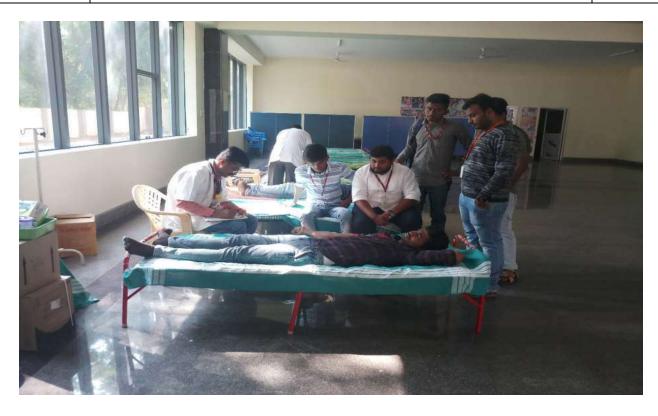

**Department** 

**National Service Scheme** 

Blood donation Camp at NCET in association Red Cross society Chickaballapura

Iudugurki Village, Venkatagiri Kote Post, **Devanahalli taluk, Bangalore district - 562 164** Karnataka.