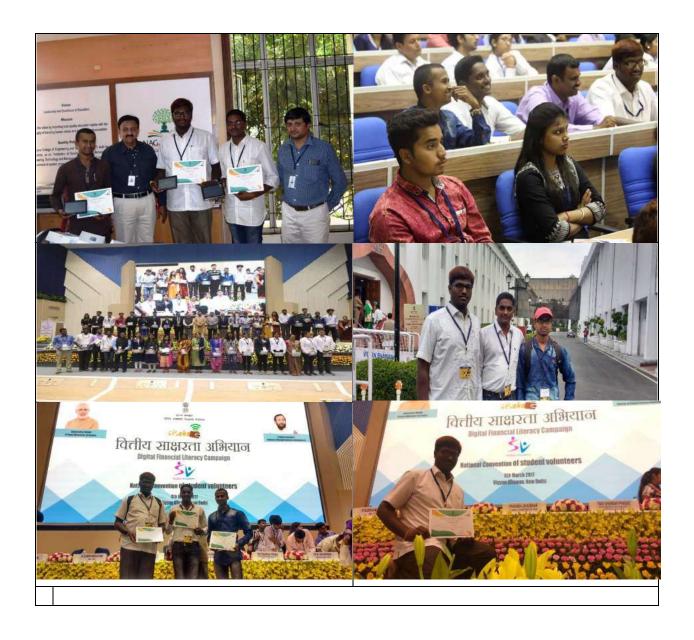

AICTE Vishwakarma Award 2020 one Team participated under the guidance of Sanath Kumar K R in Regional level 2020-21 academic year

Study of Migration status in the selected villages of Chikkballabura and Devanahalli Taluk By Using GIS.

|     | L             |             | 17                                                                                                             | DARDIDOT 12 WAD HAMDICROS 12    |                                                    |           | I.    |
|-----|---------------|-------------|----------------------------------------------------------------------------------------------------------------|---------------------------------|----------------------------------------------------|-----------|-------|
| 719 | VISH202011842 | INERTIA     | ENERGY HARVESTING USING<br>PIEZOELECTRIC SENSORS                                                               | AND ANY OTHER NECESSARY SUPPORT | MVJ COLLEGE OF ENGINEERING                         | KARNATAKA | SOUTH |
| 720 | VISH20207697  | DEFENDERS   | STUDY OF MIGRATION STATUS IN THE<br>SELECTED VILLAGES OF CHIKKABALLAPUR<br>AND DEVANAHALLI TALUK BY USING GIS. |                                 | NAGARJUNA COLLEGE OF<br>ENGINEERING AND TECHNOLOGY | KARNATAKA | SOUTH |
| 721 | VISH202011070 | QUAD CODERS | SMART BAND                                                                                                     |                                 | NEW HORIZON COLLEGE OF<br>ENGINEERING (E&T)        | KARNATAKA | SOUTH |