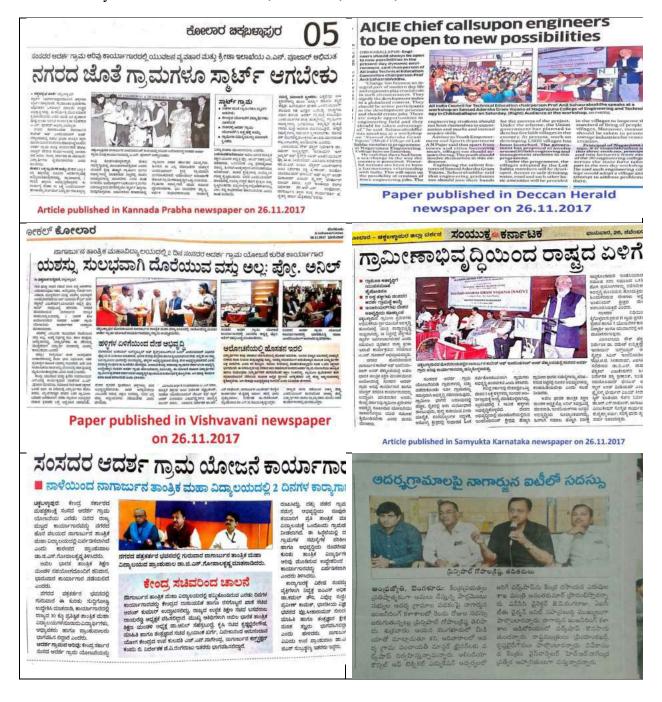

|                                                  |



Mudugurki Village, Venkatagiri Kote Post, **Devanahalli taluk**, **Bangalore district - 562 164** Karnataka.



Department

**National Service Scheme** 

Academic Year 2017-18

#### Blood Donation Camp organized at NCET on 31.10.2017 Conducted at Sports Complex











Mudugurki Village, Venkatagiri Kote Post, **Devanahalli taluk**, **Bangalore district - 562 164** Karnataka.



**Department** 

**National Service Scheme** 

Academic Year 2017-18

Inauguration of two days Master Trainers Worksop on Saansad Adarsh Gram Yojana(SAGY) on 25.11.2017 by Prof Anil Sahasrabudde, Chairman, AICTE, New Delhi at NCET.





Mudugurki Village, Venkatagiri Kote Post **Devanahalli taluk, Bangalore district - 562 164** Karnataka.



Department

**National Service Scheme** 

Academic Year 2017-18

#### SAGY Presentation by NSSPO (Sanath Kumar K R) at AICTE New Delhi





Mudugurki Village, Venkatagiri Kote Post, **Devanahalli taluk, Bangalore district - 562 164** Karnataka.



**Department** 

**National Service Scheme** 

Academic Year 2017-18

### SAGY on 23 10. 2017 village visits and Preliminary Survey



Survey of Primary Health Centre



Survey of Roads and Drainage



Survey of Roads and Drainage



Rain Water Harvesting in a Private School



GIS for Mapping village



GIS for Mapping village and Water resource



NAGARJUNA COLLEGE OF ENGINEERING & TECHNOLOGY

Mudugurki Village, Venkatagiri Kote Post,