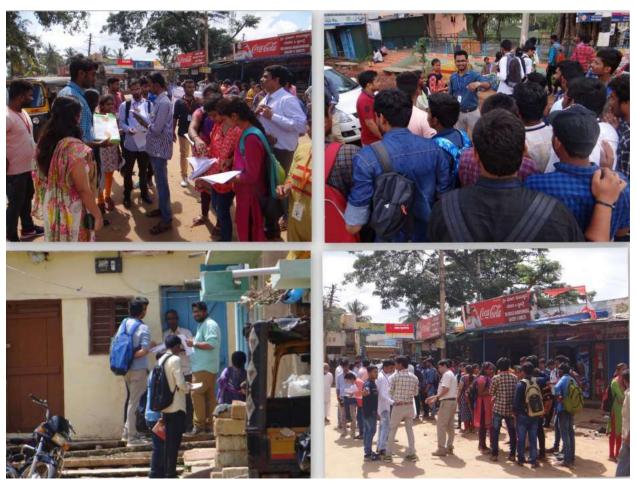

**Department** 

**National Service Scheme** 

UBA Survey in Nandi, Tirnahalli, Mudugurki and Hulugurki

Mudugurki Village, Venkatagiri Kote Post, **Devanahalli taluk**, **Bangalore district - 562 164**Karnataka.