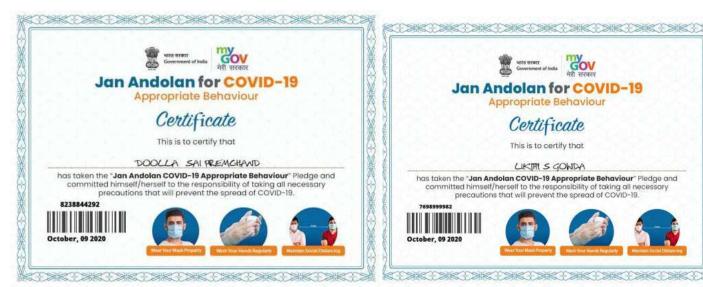

Academic Year 2020-21

Janadolan Pledge on covid 19 on 9th October 2020 110 students participated

Anti terrorism day pledge on 21st may 2021 101 pulse students participated

Mudugurki Village, Venkatagiri Kote Post, **Devanahalli taluk**, **Bangalore district - 562 164** Karnataka.