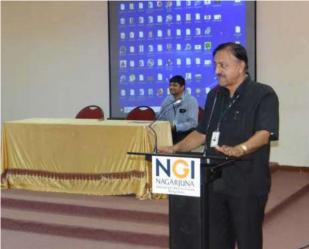

## https://youtu.be/dCXddgqXSXU

Engineers day 2021 on 15th sept 2021

The Nagarjuna College of Engineering and Technology celebrated Engineer's Day on 15-09- 2021 organized by Department of Civil Engineering. The Engineering community across India is celebrating Engineers Day on 15 September every year as a remarkable tribute to the greatest Indian Engineer Bharat Ratna Mokshagundam Visvesvaraya (popularly known as Sir M V). He is held in high regard as a pre-eminent engineer of India. This event is planned to create awareness to students and faculties on role of engineers in the development of our Nation. The faculty members from various departments have participated. The day was started with reverence for Sir M Visvesvaraya by offering prayer to his statue at 10:30 am in front of the college main Library,

Er. Suresh S — Chief Guest, Regional Director CPCB, Bengaluru, Er. Ramesh Kumar B N — Guest of Honor, Chairman PIES, Bengaluru, Er. Kumaraswamy D R — Guest of Honor, Director PIES, Bengaluru, Dr. D L Venkatesh Babu — Professor & Head, Department of Civil Engineering, NCET, Dr. Mohan Kumar — Dean IQAC, NCET, and Dr. Ramesh P S -Professor & PG coordinator, Department of Civil Engineering, NCET, were present during the Programme.