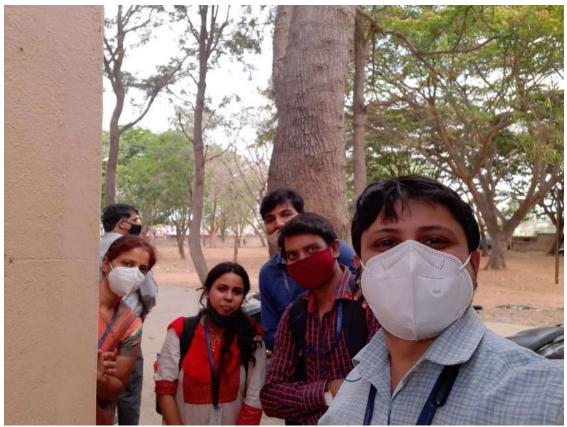

Academic Year 2020-21

Janadolan Pledge on covid 19 on 9th October 2020 110 students participated

Anti terrorism day pledge on 21st may 2021 101 pulse students participated

Mudugurki Village, Venkatagiri Kote Post, **Devanahalli taluk**, **Bangalore district - 562 164** Karnataka.