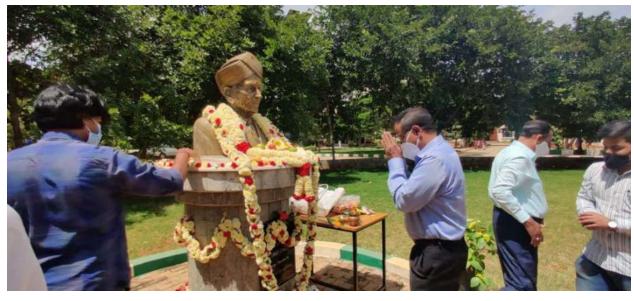

## https://youtu.be/dCXddgqXSXU

Engineers day 2021 on 15th sept 2021

The Nagarjuna College of Engineering and Technology celebrated Engineer's Day on 15-09- 2021 organized by Department of Civil Engineering. The Engineering community across India is celebrating Engineers Day on 15 September every year as a remarkable tribute to the greatest Indian Engineer Bharat Ratna Mokshagundam Visvesvaraya (popularly known as Sir M V). He is held in high regard as a pre-eminent engineer of India. This event is planned to create awareness to students and faculties on role of engineers in the development of our Nation. The faculty members from various departments have participated. The day was started with reverence for Sir M Visvesvaraya by offering prayer to his statue at 10:30 am in front of the college main Library,

Er. Suresh S — Chief Guest, Regional Director CPCB, Bengaluru, Er. Ramesh Kumar B N — Guest of Honor, Chairman PIES, Bengaluru, Er. Kumaraswamy D R — Guest of Honor, Director PIES, Bengaluru, Dr. D L Venkatesh Babu — Professor & Head, Department of Civil Engineering, NCET, Dr. Mohan Kumar — Dean IQAC, NCET, and Dr. Ramesh P S -Professor & PG coordinator, Department of Civil Engineering, NCET, were present during the Programme.