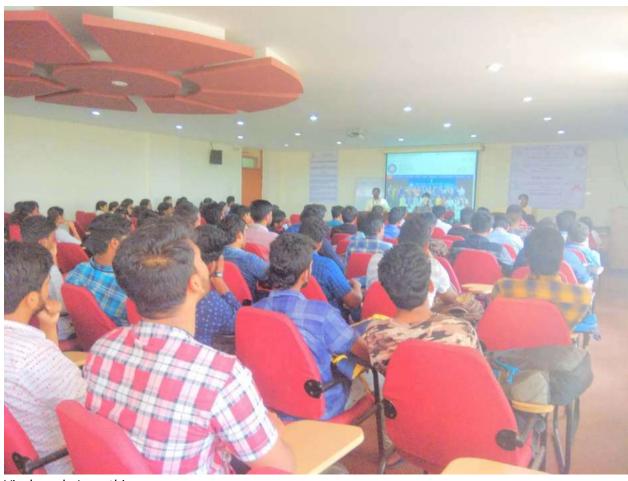

Mudugurki Village, Venkatagiri Kote Post, **Devanahalli taluk**, **Bangalore district - 562 164**Karnataka.

**Department** 

**National Service Scheme** 

Academic Year 2020-21

Engineer's day 2020 on 15th September 2020

AICTE Vishwakarma Award 2020 one Team participated under the guidance of Sanath Kumar K R in Regional level 2020-21 academic year

Study of Migration status in the selected villages of Chikkballabura and Devanahalli Taluk By Using GIS.