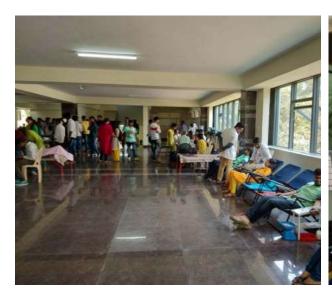

**Department** 

**National Service Scheme** 

Blood donation Camp at NCET in association Red Cross society Chickaballapura

Iudugurki Village, Venkatagiri Kote Post, **Devanahalli taluk, Bangalore district - 562 164** Karnataka.

**National Service Scheme** 

Mudugurki Village, Venkatagiri Kote Post **Devanahalli taluk, Bangalore district - 562 164** Karnataka.

**Department** 

**National Service Scheme** 

Academic Year 2018-19

Blood donation Camp 24 -01 -2019