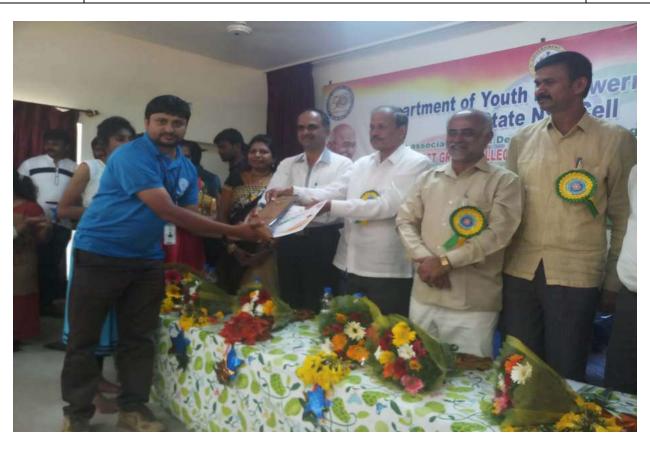

**Department** 

**National Service Scheme** 

NIC at Devanahalli Representing VTU

**Department** 

**National Service Scheme** 

Audugurki Village, Venkatagiri Kote Post, **Devanahalli taluk**, **Bangalore district - 562 164** Karnataka.

Department

**National Service Scheme** 

NIC Camp Devanahalli

**Department** 

**National Service Scheme** 

Mudugurki Village, Venkatagiri Kote Post, **Devanahalli taluk, Bangalore district - 562 164**Karnataka.