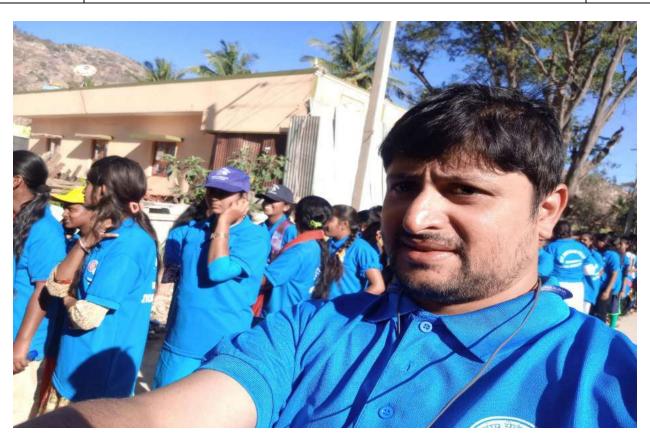

Mudugurki Village, Venkatagiri Kote Post **Devanahalli taluk, Bangalore district - 562 164** Karnataka.

**Department** 

**National Service Scheme** 

Academic Year 2020-21

RT-PCR -19<sup>th</sup> Nov 2020 for faculties and students 258 Samples collected