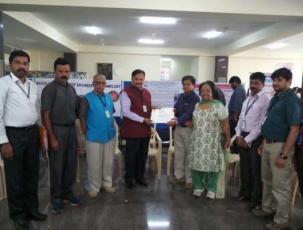

AICTE Vishwakarma Award 2020 one Team participated under the guidance of Sanath Kumar K R in Regional level 2020-21 academic year

Study of Migration status in the selected villages of Chikkballabura and Devanahalli Taluk By Using GIS.

|     | L             |             | 17                                                                                                             | DARDIDOT 12 WAD HAMDICROS 12    |                                                    |           | I.    |
|-----|---------------|-------------|----------------------------------------------------------------------------------------------------------------|---------------------------------|----------------------------------------------------|-----------|-------|
| 719 | VISH202011842 | INERTIA     | ENERGY HARVESTING USING<br>PIEZOELECTRIC SENSORS                                                               | AND ANY OTHER NECESSARY SUPPORT | MVJ COLLEGE OF ENGINEERING                         | KARNATAKA | SOUTH |
| 720 | VISH20207697  | DEFENDERS   | STUDY OF MIGRATION STATUS IN THE<br>SELECTED VILLAGES OF CHIKKABALLAPUR<br>AND DEVANAHALLI TALUK BY USING GIS. |                                 | NAGARJUNA COLLEGE OF<br>ENGINEERING AND TECHNOLOGY | KARNATAKA | SOUTH |
| 721 | VISH202011070 | QUAD CODERS | SMART BAND                                                                                                     |                                 | NEW HORIZON COLLEGE OF<br>ENGINEERING (E&T)        | KARNATAKA | SOUTH |