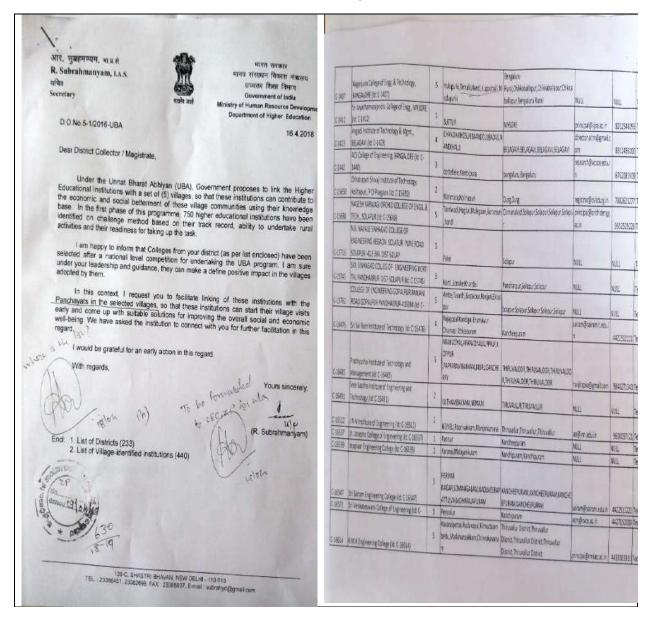

#### Visvesvaraya Technological University "Jnana Sangama", Belagavi-590018 Karnataka

Dr. H.N.Jagannatha Reddy B.E., M.E., Ph.D.

Ph. No.: 0831-2405468 Fax No.: 0831-2405467

Ref. No. VTU/BGM/NSS/2017-18/8971

2 3 DEC 2017

#### MEETING NOTICE

The following NSS Sub-Committee members are hereby informed to attend the meeting to be held on 04th Jan. 2018 at 11.00 am at NSS Office VTU Campus, Belagavi, to discuss and plan for Five days Gandhi Preranitha N S S Camp to be organised in Hudali, Belagavi.

All the members are requested to make it convenient to attend the meeting.

The TA/DA will be paid as per the University norms for attending the meeting.

- 1. Sri. Hadagali Ashok P.O. B M S C E Bangaluru.
- 2. Dr. Timmesha L. G E C Hassan
- 3. Sri. Akshaya Kulkarni P.O., Jain College of Engg., Belagavi.
- 4. Sri. Kiran Cabaj GIT, Belagavi.
- 5. Sri. K.S Sanath Kumar NCE. Bangaluru.
- 6. Dr. Shashikala B.S. KSJTI.Bangaluru.
- 7. Sri. K.S. Murulidhar, KSIT.Bangaluru.
- 8. Dr. Appasaba L. V. Prog.Co-ordinator, VTU, Belagavi.

Member

Member Member

Member

Member

Member

Member

Member Convener

Registrar

#### Copy to:

- 1. The Hon'ble Vice Chancellor, through the Secretary to VC, VTU, for kind information,
- 2. The Finance Officer, VTU Belagavi for kind information.
- Office Copy

Mudugurki Village, Venkatagiri Kote Post, **Devanahalli taluk**, **Bangalore district - 562 164** Karnataka.