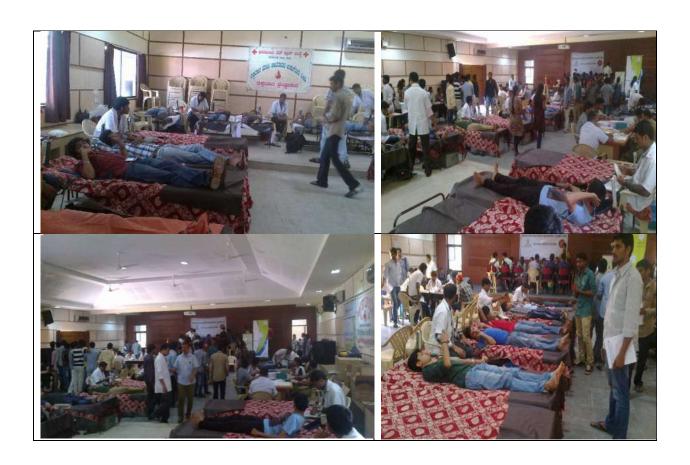

## https://youtu.be/dCXddgqXSXU

Engineers day 2021 on 15th sept 2021

The Nagarjuna College of Engineering and Technology celebrated Engineer's Day on 15-09- 2021 organized by Department of Civil Engineering. The Engineering community across India is celebrating Engineers Day on 15 September every year as a remarkable tribute to the greatest Indian Engineer Bharat Ratna Mokshagundam Visvesvaraya (popularly known as Sir M V). He is held in high regard as a pre-eminent engineer of India. This event is planned to create awareness to students and faculties on role of engineers in the development of our Nation. The faculty members from various departments have participated. The day was started with reverence for Sir M Visvesvaraya by offering prayer to his statue at 10:30 am in front of the college main Library,

Er. Suresh S — Chief Guest, Regional Director CPCB, Bengaluru, Er. Ramesh Kumar B N — Guest of Honor, Chairman PIES, Bengaluru, Er. Kumaraswamy D R — Guest of Honor, Director PIES, Bengaluru, Dr. D L Venkatesh Babu — Professor & Head, Department of Civil Engineering, NCET, Dr. Mohan Kumar — Dean IQAC, NCET, and Dr. Ramesh P S -Professor & PG coordinator, Department of Civil Engineering, NCET, were present during the Programme.