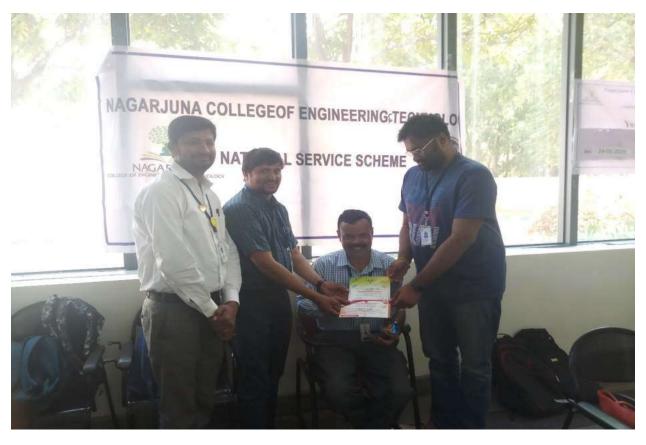

**National Service Scheme** 

Mudugurki Village, Venkatagiri Kote Post **Devanahalli taluk, Bangalore district - 562 164** Karnataka.

**Department** 

**National Service Scheme** 

Academic Year 2018-19

Blood donation Camp 24 -01 -2019