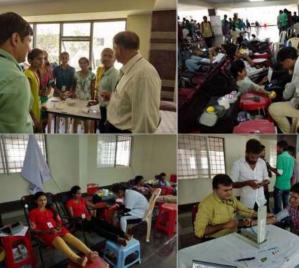

**Department** 

**National Service Scheme** 

Blood donation Camp at NCET in association Red Cross society Chickaballapura

Iudugurki Village, Venkatagiri Kote Post, **Devanahalli taluk, Bangalore district - 562 164** Karnataka.

**National Service Scheme** 

Mudugurki Village, Venkatagiri Kote Post **Devanahalli taluk, Bangalore district - 562 164** Karnataka.

**Department** 

**National Service Scheme** 

Academic Year 2018-19

Blood donation Camp 24 -01 -2019