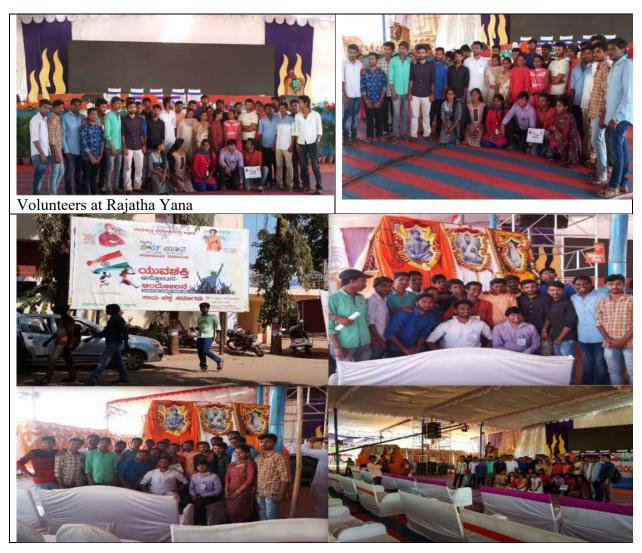

Mudugurki Village, Venkatagiri Kote Post, **Devanahalli taluk**, **Bangalore district - 562 164** Karnataka.

**Department** 

**National Service Scheme** 

Academic Year 2017-18

Participation in Rajatha Yana conducted by Ramakrishna Vivekananda Ashram Tumkur on 4<sup>th</sup> March 2018.

36 NSS,YRC and RRC volunteers of our college were participated along with Mr. Sanath Kumar K. R., NSS officer, Mr. Mandeep B. V., Asst. Prof. Dept. of Civil Engineering, in "Rjatha Yana" on occasion of 25th anniversary of Ramakrishna Vivekananda Ashram, sister Niveditha 150th birthday and 125th Vivekananda's Chicago address. Youths are addressed by Sri Narendra Modi, Prime Minister, Government of India through video conference.