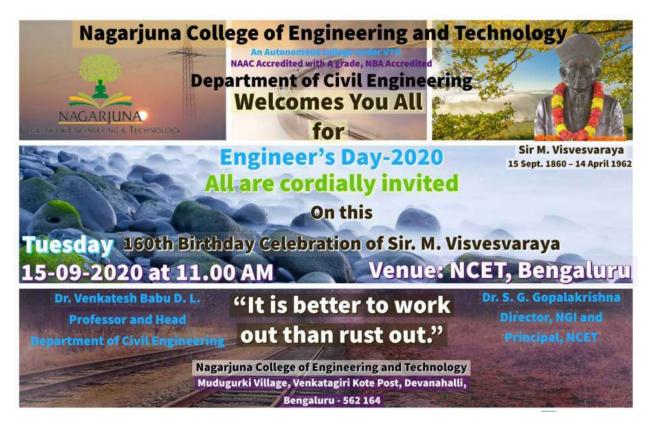

Mudugurki Village, Venkatagiri Kote Post, **Devanahalli taluk**, **Bangalore district - 562 164**Karnataka.

**Department** 

**National Service Scheme** 

Academic Year 2020-21

Engineer's day 2020 on 15th September 2020

## https://youtu.be/dCXddgqXSXU

Engineers day 2021 on 15th sept 2021

The Nagarjuna College of Engineering and Technology celebrated Engineer's Day on 15-09- 2021 organized by Department of Civil Engineering. The Engineering community across India is celebrating Engineers Day on 15 September every year as a remarkable tribute to the greatest Indian Engineer Bharat Ratna Mokshagundam Visvesvaraya (popularly known as Sir M V). He is held in high regard as a pre-eminent engineer of India. This event is planned to create awareness to students and faculties on role of engineers in the development of our Nation. The faculty members from various departments have participated. The day was started with reverence for Sir M Visvesvaraya by offering prayer to his statue at 10:30 am in front of the college main Library,

Er. Suresh S — Chief Guest, Regional Director CPCB, Bengaluru, Er. Ramesh Kumar B N — Guest of Honor, Chairman PIES, Bengaluru, Er. Kumaraswamy D R — Guest of Honor, Director PIES, Bengaluru, Dr. D L Venkatesh Babu — Professor & Head, Department of Civil Engineering, NCET, Dr. Mohan Kumar — Dean IQAC, NCET, and Dr. Ramesh P S -Professor & PG coordinator, Department of Civil Engineering, NCET, were present during the Programme.