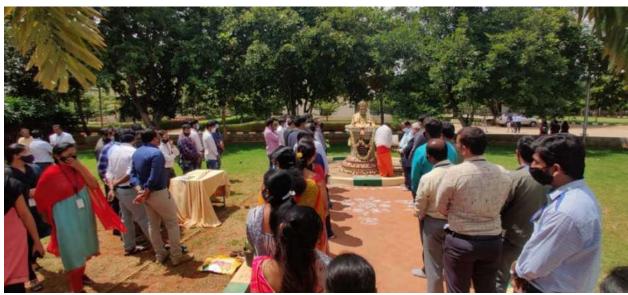

## https://youtu.be/dCXddgqXSXU

Engineers day 2021 on 15th sept 2021

The Nagarjuna College of Engineering and Technology celebrated Engineer's Day on 15-09- 2021 organized by Department of Civil Engineering. The Engineering community across India is celebrating Engineers Day on 15 September every year as a remarkable tribute to the greatest Indian Engineer Bharat Ratna Mokshagundam Visvesvaraya (popularly known as Sir M V). He is held in high regard as a pre-eminent engineer of India. This event is planned to create awareness to students and faculties on role of engineers in the development of our Nation. The faculty members from various departments have participated. The day was started with reverence for Sir M Visvesvaraya by offering prayer to his statue at 10:30 am in front of the college main Library,

Er. Suresh S — Chief Guest, Regional Director CPCB, Bengaluru, Er. Ramesh Kumar B N — Guest of Honor, Chairman PIES, Bengaluru, Er. Kumaraswamy D R — Guest of Honor, Director PIES, Bengaluru, Dr. D L Venkatesh Babu — Professor & Head, Department of Civil Engineering, NCET, Dr. Mohan Kumar — Dean IQAC, NCET, and Dr. Ramesh P S -Professor & PG coordinator, Department of Civil Engineering, NCET, were present during the Programme.