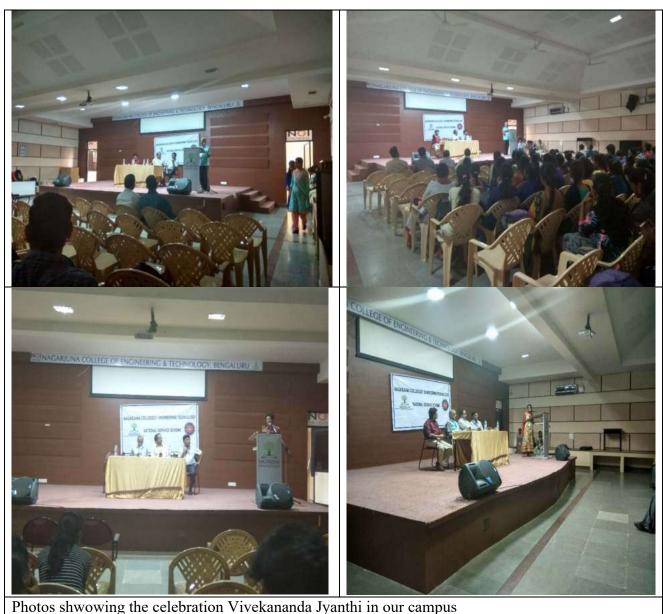

Mudugurki Village, Venkatagiri Kote Post, **Devanahalli taluk**, **Bangalore district - 562 164** Karnataka.

**Department** 

**National Service Scheme** 

Vivekanada Jayanthi

Mudugurki Village, Venkatagiri Kote Post, **Devanahalli taluk**, **Bangalore district - 562 164** Karnataka.