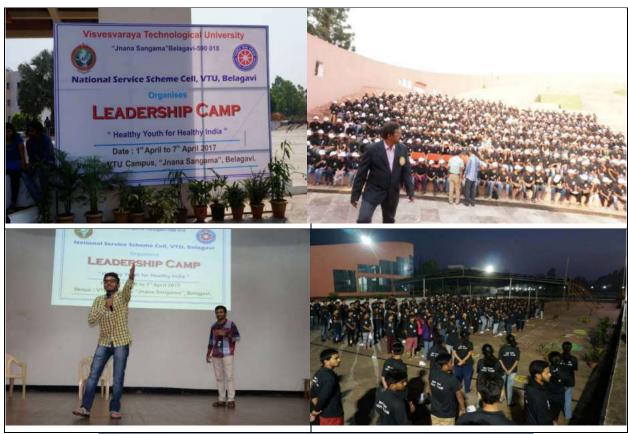

on with our NSS unit.





Mudugurki Village, Venkatagiri Kote Post, **Devanahalli taluk**, **Bangalore district - 562 164** Karnataka.



**Department** 

**National Service Scheme** 

Academic Year 2016-17

#### Digital India 8th March 2017.

Students Participated in Awareness program on "Vittiya Saksharata Abhiyan" organized by MHRD held at New Delhi. Rakesh P. R., Yashwanth N. and S.Srihari are awarded as the best volunteers.



54



Mudugurki Village, Venkatagiri Kote Post, **Devanahalli taluk**, **Bangalore district - 562 164** Karnataka.



**Department** 

**National Service Scheme** 

Academic Year 2016-17

Healthy Youth for Healthy India VTU Camp.

Students participation in the state level NSS camp "Healthy Youth for Healthy India" conducted for seven days held at VTU Belagam.







Mudugurki Village, Venkatagiri Kote Post, **Devanahalli taluk**, **Bangalore district - 562 164**Karnataka.



**Department** 

**National Service Scheme** 

Academic Year 2016-17

Voluntary Blood Donation Camp on 13-03-2015 at Nagarjuna College of Engineering and Technology.

National Service Scheme of NCET in Association with Red cross society Yelahanka conducted Voluntary blood donation camp on 13-03-2015 at sport block and 108 units of blood is collected.











Mudugurki Village, Venkatagiri Kote Post, **Devanahalli taluk**, **Bangalore district - 562 164**Karnataka.



**Department** 

**National Service Scheme** 

Academic Year 2016-17

Voluntary Blood Donation Camp on 21-12-2017 at Nagarjuna College of Engineering and Technology.

National Service Scheme of NCET in Associ