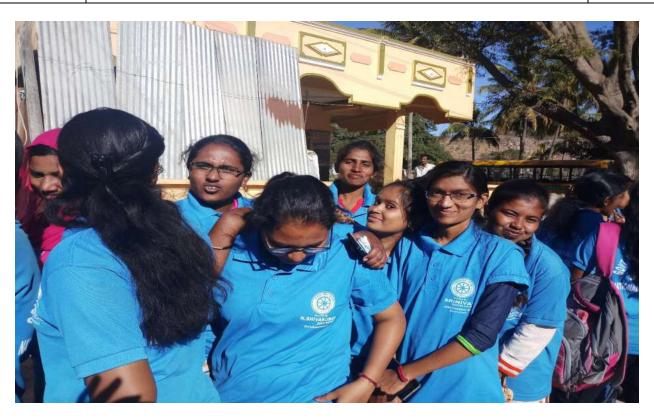

Mudugurki Village, Venkatagiri Kote Post, **Devanahalli taluk**, **Bangalore district - 562 164**Karnataka.

**Department** 

**National Service Scheme** 

Academic Year 2020-21

Engineer's day 2020 on 15th September 2020