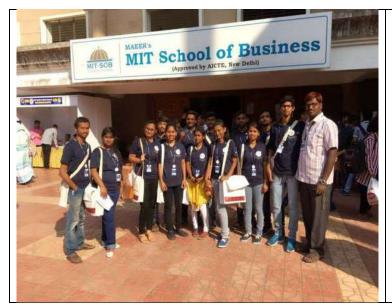

#### 8<sup>th</sup> Bharatiya Chhatra Sansad

A team of 16 students from our college are participating in Bharatiya Chhatra Sansad held MIT School of Government, Pune during 19-21 January 2018, which was Inaugurated by Shri. Prakash Javadekar, Honorable Minister, Human Resource Development, Government of India.