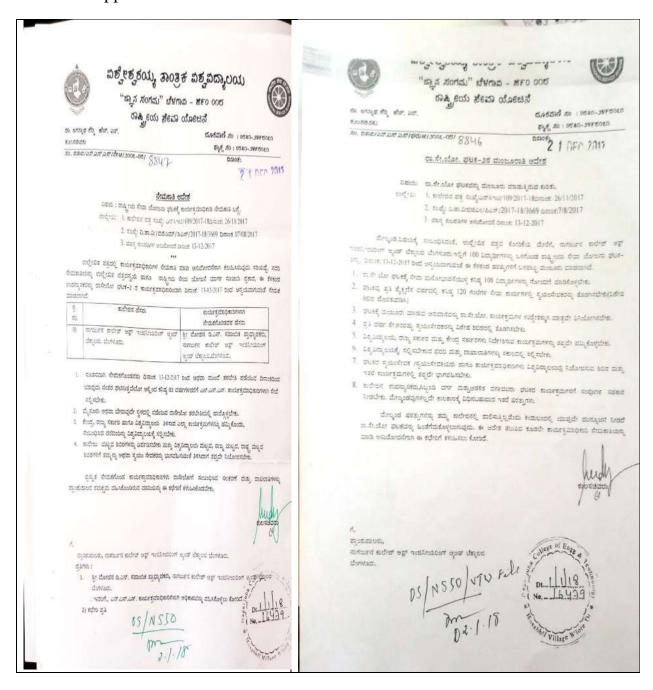

#### Visvesvaraya Technological University "Jnana Sangama", Belagavi-590018 Karnataka

Dr. H.N.Jagannatha Reddy B.E., M.E., Ph.D.

Ph. No.: 0831-2405468 Fax No.: 0831-2405467

Ref. No. VTU/BGM/NSS/2017-18/8971

2 3 DEC 2017

#### MEETING NOTICE

The following NSS Sub-Committee members are hereby informed to attend the meeting to be held on 04th Jan. 2018 at 11.00 am at NSS Office VTU Campus, Belagavi, to discuss and plan for Five days Gandhi Preranitha N S S Camp to be organised in Hudali, Belagavi.

All the members are requested to make it convenient to attend the meeting.

The TA/DA will be paid as per the University norms for attending the meeting.

- 1. Sri. Hadagali Ashok P.O. B M S C E Bangaluru.
- 2. Dr. Timmesha L. G E C Hassan
- 3. Sri. Akshaya Kulkarni P.O., Jain College of Engg., Belagavi.
- 4. Sri. Kiran Cabaj GIT, Belagavi.
- 5. Sri. K.S Sanath Kumar NCE. Bangaluru.
- 6. Dr. Shashikala B.S. KSJTI.Bangaluru.
- 7. Sri. K.S. Murulidhar, KSIT.Bangaluru.
- 8. Dr. Appasaba L. V. Prog.Co-ordinator, VTU, Belagavi.

Member

Member Member

Member

Member

Member

Member

Member Convener

Registrar

#### Copy to:

- 1. The Hon'ble Vice Chancellor, through the Secretary to VC, VTU, for kind information,
- 2. The Finance Officer, VTU Belagavi for kind information.
- Office Copy

Mudugurki Village, Venkatagiri Kote Post, **Devanahalli taluk**, **Bangalore district - 562 164** Karnataka.