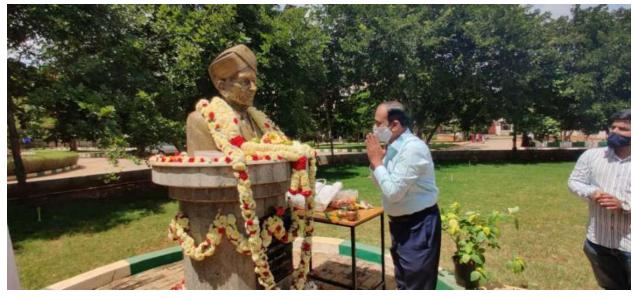

## https://youtu.be/dCXddgqXSXU

Engineers day 2021 on 15th sept 2021

The Nagarjuna College of Engineering and Technology celebrated Engineer's Day on 15-09- 2021 organized by Department of Civil Engineering. The Engineering community across India is celebrating Engineers Day on 15 September every year as a remarkable tribute to the greatest Indian Engineer Bharat Ratna Mokshagundam Visvesvaraya (popularly known as Sir M V). He is held in high regard as a pre-eminent engineer of India. This event is planned to create awareness to students and faculties on role of engineers in the development of our Nation. The faculty members from various departments have participated. The day was started with reverence for Sir M Visvesvaraya by offering prayer to his statue at 10:30 am in front of the college main Library,

Er. Suresh S — Chief Guest, Regional Director CPCB, Bengaluru, Er. Ramesh Kumar B N — Guest of Honor, Chairman PIES, Bengaluru, Er. Kumaraswamy D R — Guest of Honor, Director PIES, Bengaluru, Dr. D L Venkatesh Babu — Professor & Head, Department of Civil Engineering, NCET, Dr. Mohan Kumar — Dean IQAC, NCET, and Dr. Ramesh P S -Professor & PG coordinator, Department of Civil Engineering, NCET, were present during the Programme.