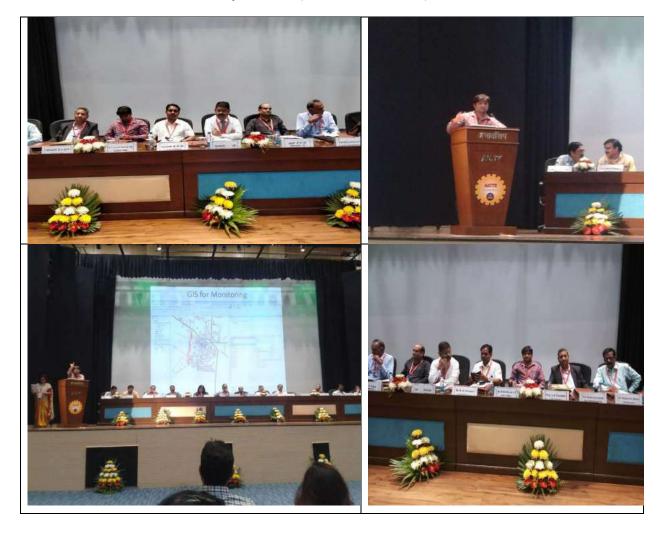

Academic Year 2020-21

LAKE WATER BALANCE AND GROUNDWATER – SURFACE WATER INTERACTION USING ISOTOPE TECHNIQUES by Dr. M Inayathulla on 1st June 2021 at 11.30AM

## https://youtu.be/hfFZrwzqcPE

World Environmental Day 2021  $5^{th}$  June 2021 in Association with CPCB, PIES Department of Civil engineering and NSS

CENTRAL POLLUTION CONTROL BOARD, NAGARJUNA COLLEGE OF ENGINEERING AND TECHNOLOGY DEPARTMENT OF CIVIL ENGINEERING, IN ASSOCIATION WITH PRAKRUTHI INSTITUTE OF ENVIRONMENTAL STUDIES IS ORGANIZING SEMINAR ON World Environment Day – 2021

## https://youtu.be/dCXddgqXSXU

Engineers day 2021 on 15th sept 2021

The Nagarjuna College of Engineering and Technology celebrated Engineer's Day on 15-09- 2021 organized by Department of Civil Engineering. The Engineering community across India is celebrating Engineers Day on 15 September every year as a remarkable tribute to the greatest Indian Engineer Bharat Ratna Mokshagundam Visvesvaraya (popularly known as Sir M V). He is held in high regard as a pre-eminent engineer of India. This event is planned to create awareness to students and faculties on role of engineers in the development of our Nation. The faculty members from various departments have participated. The day was started with reverence for Sir M Visvesvaraya by offering prayer to his statue at 10:30 am in front of the college main Library,

Er. Suresh S — Chief Guest, Regional Director CPCB, Bengaluru, Er. Ramesh Kumar B N — Guest of Honor, Chairman PIES, Bengaluru, Er. Kumaraswamy D R — Guest of Honor, Director PIES, Bengaluru, Dr. D L Venkatesh Babu — Professor & Head, Department of Civil Engineering, NCET, Dr. Mohan Kumar — Dean IQAC, NCET, and Dr. Ramesh P S -Professor & PG coordinator, Department of Civil Engineering, NCET, were present during the Programme.