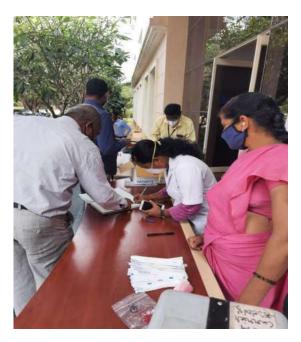

10<sup>th</sup> April Vaccination drive for Above 45

Please add photo Rohit Sir

12<sup>th</sup> April Vaccination drive for Above 45 more than 35 faculties attended this drive

Nagarjuna Education Society Covid Vaccination drive - 12/04/2021