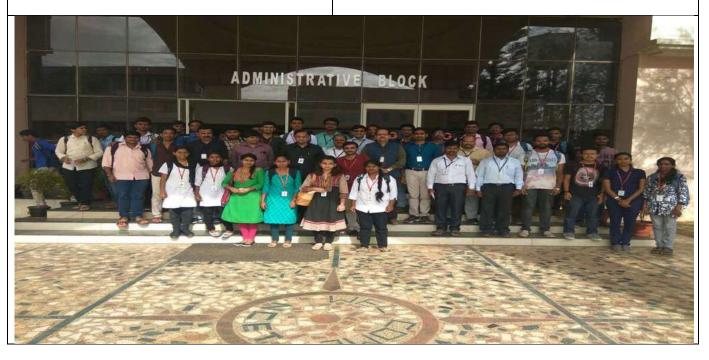

## https://youtu.be/dCXddgqXSXU

Engineers day 2021 on 15th sept 2021

The Nagarjuna College of Engineering and Technology celebrated Engineer's Day on 15-09- 2021 organized by Department of Civil Engineering. The Engineering community across India is celebrating Engineers Day on 15 September every year as a remarkable tribute to the greatest Indian Engineer Bharat Ratna Mokshagundam Visvesvaraya (popularly known as Sir M V). He is held in high regard as a pre-eminent engineer of India. This event is planned to create awareness to students and faculties on role of engineers in the development of our Nation. The faculty members from various departments have participated. The day was started with reverence for Sir M Visvesvaraya by offering prayer to his statue at 10:30 am in front of the college main Library,

Er. Suresh S — Chief Guest, Regional Director CPCB, Bengaluru, Er. Ramesh Kumar B N — Guest of Honor, Chairman PIES, Bengaluru, Er. Kumaraswamy D R — Guest of Honor, Director PIES, Bengaluru, Dr. D L Venkatesh Babu — Professor & Head, Department of Civil Engineering, NCET, Dr. Mohan Kumar — Dean IQAC, NCET, and Dr. Ramesh P S -Professor & PG coordinator, Department of Civil Engineering, NCET, were present during the Programme.