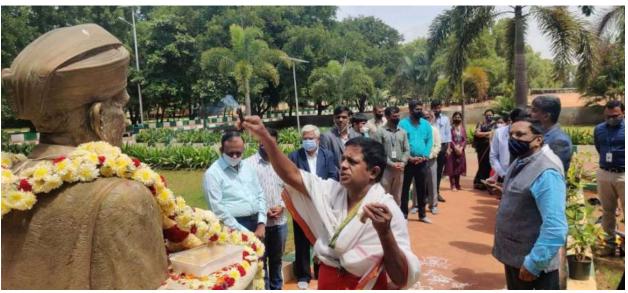

## https://youtu.be/dCXddgqXSXU

Engineers day 2021 on 15th sept 2021

The Nagarjuna College of Engineering and Technology celebrated Engineer's Day on 15-09- 2021 organized by Department of Civil Engineering. The Engineering community across India is celebrating Engineers Day on 15 September every year as a remarkable tribute to the greatest Indian Engineer Bharat Ratna Mokshagundam Visvesvaraya (popularly known as Sir M V). He is held in high regard as a pre-eminent engineer of India. This event is planned to create awareness to students and faculties on role of engineers in the development of our Nation. The faculty members from various departments have participated. The day was started with reverence for Sir M Visvesvaraya by offering prayer to his statue at 10:30 am in front of the college main Library,

Er. Suresh S — Chief Guest, Regional Director CPCB, Bengaluru, Er. Ramesh Kumar B N — Guest of Honor, Chairman PIES, Bengaluru, Er. Kumaraswamy D R — Guest of Honor, Director PIES, Bengaluru, Dr. D L Venkatesh Babu — Professor & Head, Department of Civil Engineering, NCET, Dr. Mohan Kumar — Dean IQAC, NCET, and Dr. Ramesh P S -Professor & PG coordinator, Department of Civil Engineering, NCET, were present during the Programme.