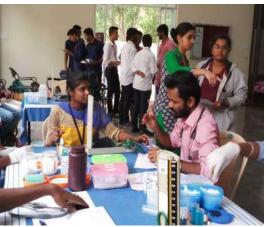

**Department** 

**National Service Scheme** 

Blood donation Camp at NCET in association Red Cross society Chickaballapura

Iudugurki Village, Venkatagiri Kote Post, **Devanahalli taluk, Bangalore district - 562 164** Karnataka.

**National Service Scheme** 

Mudugurki Village, Venkatagiri Kote Post **Devanahalli taluk, Bangalore district - 562 164** Karnataka.

**Department** 

**National Service Scheme** 

Academic Year 2018-19

Blood donation Camp 24 -01 -2019