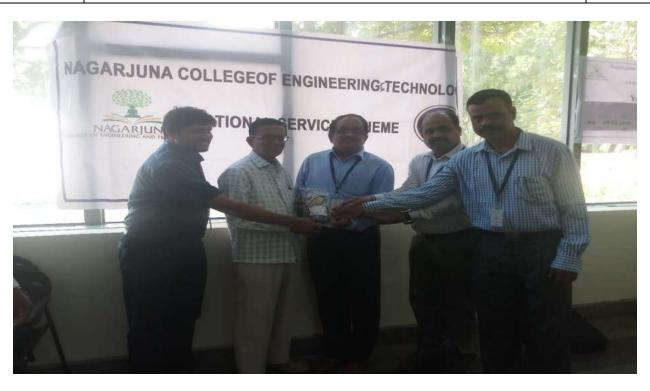

Mudugurki Village, Venkatagiri Kote Post, **Devanahalli taluk**, **Bangalore district - 562 164**Karnataka.

**Department** 

**National Service Scheme** 

Academic Year 2020-21

Engineer's day 2020 on 15th September 2020

AICTE Vishwakarma Award 2020 one Team participated under the guidance of Sanath Kumar K R in Regional level 2020-21 academic year

Study of Migration status in the selected villages of Chikkballabura and Devanahalli Taluk By Using GIS.