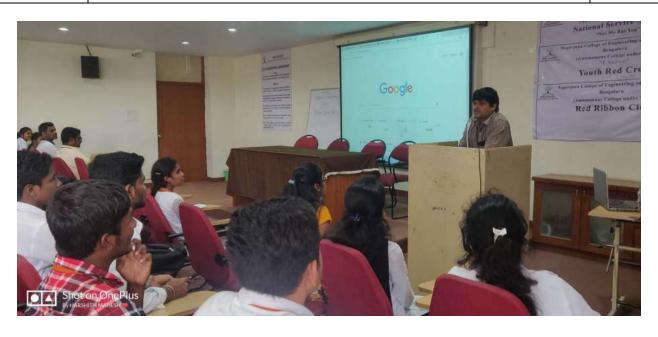

## https://youtu.be/dCXddgqXSXU

Engineers day 2021 on 15th sept 2021

The Nagarjuna College of Engineering and Technology celebrated Engineer's Day on 15-09- 2021 organized by Department of Civil Engineering. The Engineering community across India is celebrating Engineers Day on 15 September every year as a remarkable tribute to the greatest Indian Engineer Bharat Ratna Mokshagundam Visvesvaraya (popularly known as Sir M V). He is held in high regard as a pre-eminent engineer of India. This event is planned to create awareness to students and faculties on role of engineers in the development of our Nation. The faculty members from various departments have participated. The day was started with reverence for Sir M Visvesvaraya by offering prayer to his statue at 10:30 am in front of the college main Library,

Er. Suresh S — Chief Guest, Regional Director CPCB, Bengaluru, Er. Ramesh Kumar B N — Guest of Honor, Chairman PIES, Bengaluru, Er. Kumaraswamy D R — Guest of Honor, Director PIES, Bengaluru, Dr. D L Venkatesh Babu — Professor & Head, Department of Civil Engineering, NCET, Dr. Mohan Kumar — Dean IQAC, NCET, and Dr. Ramesh P S -Professor & PG coordinator, Department of Civil Engineering, NCET, were present during the Programme.