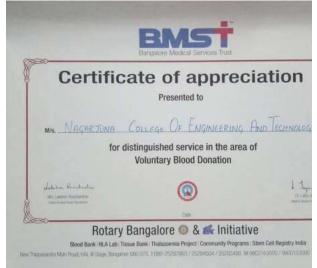

**National Service Scheme** 

Academic Year 2017-18

Voluntary Blood Donation Camp on 21-03-2018 at Nagarjuna College of Engineering And Technology

National Service Scheme, Youth Red Cross and Red Ribbon Club of NCET in Association with RASHTROTTHANA BLOOD BANK and TTK (BMST) conducted Voluntary blood donation camp on 21-03-2018 at sport block and 152 units of blood is collected.