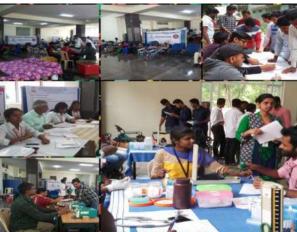

**Department** 

**National Service Scheme** 

NIC at Devanahalli Representing VTU

**Department** 

**National Service Scheme** 

Audugurki Village, Venkatagiri Kote Post, **Devanahalli taluk**, **Bangalore district - 562 164** Karnataka.

Department

**National Service Scheme** 

NIC Camp Devanahalli

**Department** 

**National Service Scheme** 

Mudugurki Village, Venkatagiri Kote Post, **Devanahalli taluk, Bangalore district - 562 164**Karnataka.