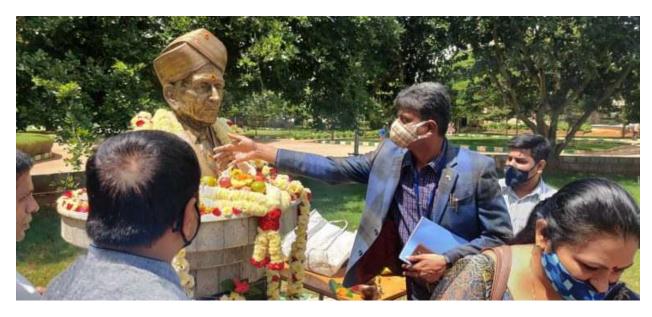

## https://youtu.be/dCXddgqXSXU

Engineers day 2021 on 15th sept 2021

The Nagarjuna College of Engineering and Technology celebrated Engineer's Day on 15-09- 2021 organized by Department of Civil Engineering. The Engineering community across India is celebrating Engineers Day on 15 September every year as a remarkable tribute to the greatest Indian Engineer Bharat Ratna Mokshagundam Visvesvaraya (popularly known as Sir M V). He is held in high regard as a pre-eminent engineer of India. This event is planned to create awareness to students and faculties on role of engineers in the development of our Nation. The faculty members from various departments have participated. The day was started with reverence for Sir M Visvesvaraya by offering prayer to his statue at 10:30 am in front of the college main Library,

Er. Suresh S — Chief Guest, Regional Director CPCB, Bengaluru, Er. Ramesh Kumar B N — Guest of Honor, Chairman PIES, Bengaluru, Er. Kumaraswamy D R — Guest of Honor, Director PIES, Bengaluru, Dr. D L Venkatesh Babu — Professor & Head, Department of Civil Engineering, NCET, Dr. Mohan Kumar — Dean IQAC, NCET, and Dr. Ramesh P S -Professor & PG coordinator, Department of Civil Engineering, NCET, were present during the Programme.