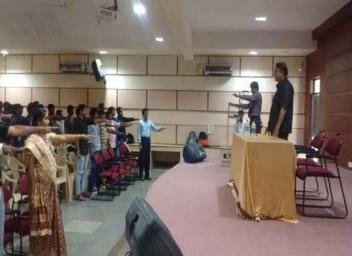

### PLEDGE

We, the people of India, having abiding faith in our country's tradition of non-violence and tolerance, hereby solemnly affirm to oppose with our strength, all forms of terrorism and violence. We pledge to uphold and promote peace, social harmony, and understanding among all fellow human beings and fight the forces of disruption threatening human lives and values.

### शपथ

हम भारतवासी आपने देश की अहिंसा एवं सहनशीलता की परम्परा में वृढ़ विश्वास रखते हैं तथा निष्ठापूर्वक शपथ लेते हैं कि हम सभी प्रकार के आतंकवाद और हिंसा का डटकर विरोध करेंगे। हम मानव जाति के सभी वर्गों के बीच शान्ति, समाजिक सद्भाव तथा सूझबूझ कायम करने और मानव जीवन मूल्यों को खतरा पहुंचाने वाली और विधटनकारी शक्तियों से लड़ने की भी शपथ लेते हैं।