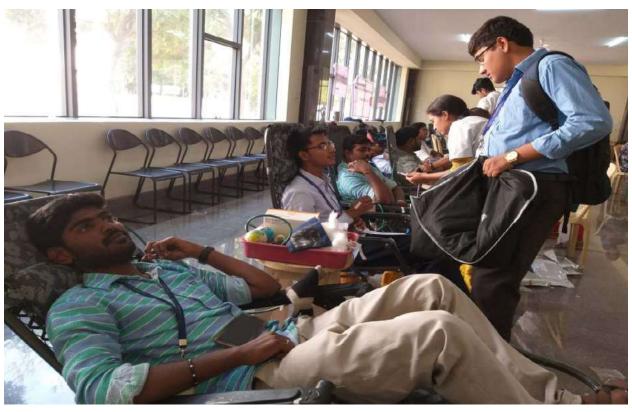

**Department** 

**National Service Scheme** 

Blood donation Camp at NCET in association Red Cross society Chickaballapura

Iudugurki Village, Venkatagiri Kote Post, **Devanahalli taluk, Bangalore district - 562 164** Karnataka.